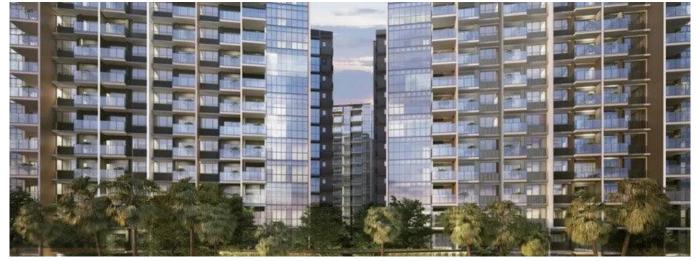

## New Luxury Residential Apartments In Affinity

Hong Kong, Hong Kong Island, Central, Serangoon North Ave 1, , 554336,

 🚐 4 Schlafzimmer ∸ 2 Badezimmer

2 Etagen

2 qmGrundstücksfläche

2 Autostellplätze

A great living experience awaits at 10 - 64 Serangoon North Avenue 1, where a new luxury residential complex called Affinity at Serangoon is being built. This will be made up of 7 blocks of 14 storey apartments, 2 blocks of 3 storey strata landed houses and 1 block of 2 storey strata landed houses. This project is designed by DP Architects Pte Ltd and it is being developed by Oxley Serangoon Pte Ltd. The total site area of this project is 27,583 sq m and it is expected to be completed in 2024 (TOP). There will be 1052 units, with the smallest being a 1-bedroom apartment with an area of 474 sq ft and the largest a strata landed 5 bedroom apartment of 2357 sq ft. Listed below are some of the features that make Affinity so attractive. Completion Year: 2024