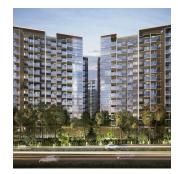

## New Luxury Residential Apartments In Affinity

Hong Kong, Hong Kong Island, Central, Serangoon North Ave 1, , 554336,

 🚐 4 Schlafzimmer ∸ 2 Badezimmer

2 Etagen

2 qmGrundstücksfläche

2 Autostellplätze

A great living experience awaits at 10 - 64 Serangoon North Avenue 1, where a new luxury residential complex called Affinity at Serangoon is being built. This will be made up of 7 blocks of 14 storey apartments, 2 blocks of 3 storey strata landed houses and 1 block of 2 storey strata landed houses. This project is designed by DP Architects Pte Ltd and it is being developed by Oxley Serangoon Pte Ltd. The total site area of this project is 27,583 sq m and it is expected to be completed in 2024 (TOP). There will be 1052 units, with the smallest being a 1-bedroom apartment with an area of 474 sq ft and the largest a strata landed 5 bedroom apartment of 2357 sq ft. Listed below are some of the features that make Affinity so attractive. Completion Year: 2024