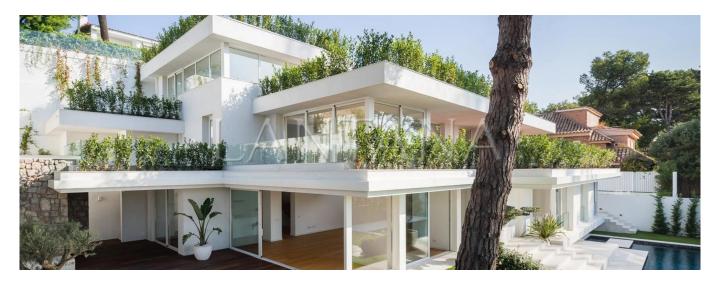

## USD 6900000.00

🚍 6 Schlafzimmer 🐣 8 Badezimmer

The property consists in a large plot of land with 988sq.m and 815sq.m constructed, distributed over 3 floors, on one of the most recognised streets of the Pedralbes district. The main floor has a nice hall, service area, living room, a fully equipped kitchen with high-end appliances and 3 double bedrooms with private bathroom. On the second floor is the large master bedroom, which has a private bathroom and also a large dressing room for two people. The upper floor of the villa offers a bright studio with a sublime terrace with wooden floors and solarium with views of the city of Barcelona. The house is complemented by a garden with a swimming pool, many rest and recreation areas and 4 covered car seats. The property has a charming and independent guest house.