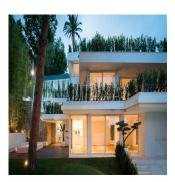

## USD 6900000.00

🚍 6 Schlafzimmer 🐣 8 Badezimmer

The property consists in a large plot of land with 988sq.m and 815sq.m constructed, distributed over 3 floors, on one of the most recognised streets of the Pedralbes district. The main floor has a nice hall, service area, living room, a fully equipped kitchen with high-end appliances and 3 double bedrooms with private bathroom. On the second floor is the large master bedroom, which has a private bathroom and also a large dressing room for two people. The upper floor of the villa offers a bright studio with a sublime terrace with wooden floors and solarium with views of the city of Barcelona. The house is complemented by a garden with a swimming pool, many rest and recreation areas and 4 covered car seats. The property has a charming and independent guest house.