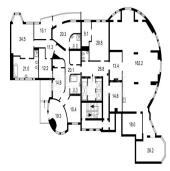

## USD 1750000.00

 3 Schlafzimmer 2 Badezimmer

Grundstücksfläche

offered a unique apartment with a quality repair, an area of 530 square meters, which will impress with its refinement most demanding customer apartment located in a prestigious building in the center of Kyiv, the windows and terraces offer stunning views of the city, the apartment is fully equipped with furniture and appliances.