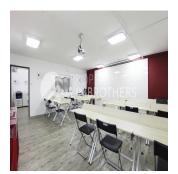

## USD 1158400.00

2357 qft 0 Zimmer

🗐 0 Schlafzimmer 🕛 0 Badezimmer

♦ 0 qft Grundstücksfläche O Autostellplätze

We have a Rare, Freehold B1 Industrial Factory for Sale. The entire property measures 2,357sqft and includes a mezzanine floor that is convenient for business owners to house BOTH an office and a factory operation under one roof. Ceiling height is approximately 5.47m and is currently fully fitted. Ground floor features 1 office, a classroom and toilet while the Mezzanine office size is approximately: 10m x 8.2m and consists of 2 office rooms and a toilet. It's great for your own use or investment and is currently tenanted till December 2019. Maintenance fees are only \$1300 per qtr and features amenities like BBQ pits, a swimming pool and gym within the development itself, allowing you better work-life balance. Interested? Contact us for a viewing today!