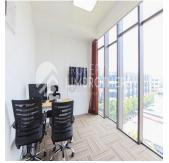

## USD 1158400.00

2357 qft 0 Zimmer

🗐 0 Schlafzimmer 🕛 0 Badezimmer

♦ 0 qft Grundstücksfläche O Autostellplätze

We have a Rare, Freehold B1 Industrial Factory for Sale. The entire property measures 2,357sqft and includes a mezzanine floor that is convenient for business owners to house BOTH an office and a factory operation under one roof. Ceiling height is approximately 5.47m and is currently fully fitted. Ground floor features 1 office, a classroom and toilet while the Mezzanine office size is approximately: 10m x 8.2m and consists of 2 office rooms and a toilet. It's great for your own use or investment and is currently tenanted till December 2019. Maintenance fees are only \$1300 per qtr and features amenities like BBQ pits, a swimming pool and gym within the development itself, allowing you better work-life balance. Interested? Contact us for a viewing today!