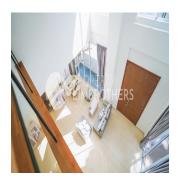

## USD 4247800.00

3323 qft 12 Zimmer

5 Schlafzimmer 3 7 Badezimmer

7 Autostellplätze

♦ 7 qft

Grundstücksfläche

Enjoy living in the light and breeze of the East with this prime 3-storey semi-detached house located on Woo Mon Chew Road - a quaint street nestled in Siglap. This spacious property has a built-up space of 6077sqft facing the North-Northeast, and has 5 bedrooms and 7 baths. The living room features a high ceiling measuring at 6.85m from floor to ceiling and an air-well ensuring natural sunlight reaches all level of the house, giving your home a beautiful glow and great ventilation. You get a private pool on the side of the house, ready for you to unwind in whenever you need to. Adding to the essence and life of this beautiful home, you can find a pond feature in front of the living area. The master bedoom on level 2 comes with a large balcony and a bathtub in the bathroom. Fret not, the 3 en-suite bedrooms on level 3 includes their very own private balcony as well. On the attic level, the bedroom also has a bathroom, with a bathtub that comes with a jetpool feature. With a host of amenities within reach, life in this house is a dream. Getting to the city is within 10 to 15-minute drive, and reowned schools such as Victoria Junior College, Tao Nan School and Temasek Junior College are within the vicinity. Shopping malls such as Parkway Parade and Bedok Mall are also easily accessible.