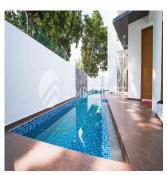

## USD 4247800.00

3323 qft 12 Zimmer

5 Schlafzimmer 3 7 Badezimmer

7 Autostellplätze

♦ 7 qft

Grundstücksfläche

Enjoy living in the light and breeze of the East with this prime 3-storey semi-detached house located on Woo Mon Chew Road - a quaint street nestled in Siglap. This spacious property has a built-up space of 6077sqft facing the North-Northeast, and has 5 bedrooms and 7 baths. The living room features a high ceiling measuring at 6.85m from floor to ceiling and an air-well ensuring natural sunlight reaches all level of the house, giving your home a beautiful glow and great ventilation. You get a private pool on the side of the house, ready for you to unwind in whenever you need to. Adding to the essence and life of this beautiful home, you can find a pond feature in front of the living area. The master bedoom on level 2 comes with a large balcony and a bathtub in the bathroom. Fret not, the 3 en-suite bedrooms on level 3 includes their very own private balcony as well. On the attic level, the bedroom also has a bathroom, with a bathtub that comes with a jetpool feature. With a host of amenities within reach, life in this house is a dream. Getting to the city is within 10 to 15-minute drive, and reowned schools such as Victoria Junior College, Tao Nan School and Temasek Junior College are within the vicinity. Shopping malls such as Parkway Parade and Bedok Mall are also easily accessible.