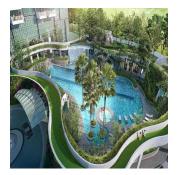

## 250 Residential Apartment In 8 St Thomas

Ukraine, Kyiv, Kyiv, St Thomas Walk, 8, 238113,

8 Zimmer

♦ 4 qft 4 Autostellplätze

Grundstücksfläche

4 Schlafzimmer 4 Badezimmer

8 St Thomas is a freehold development brought to you by Bukit Sembawang Estates Limited. It comprises 250 residential units, ranging from 1-4 bedroom with 2 penthouse units. Expected Legal Completion Date: 31 July 2022 About The Developer 8 St Thomas is developed by Bukit Sembawang Estates Limited. It is a reowned developer with over half a century of experience. Their past portfolio of real estate developments include Watercove and Nim Collection. 8 St Thomas Facilities Soothe your soul in a resplendent eco-paradise, artfully constructed with the environment in mind. It features facilities such as Sunshine Deck, Lap Pool, Spa Alcove, Gymnasium, Steam Room and Fitness Corner. Gymnasium Steam Room Fitness Corner Tennis Court Sunshine Deck Water Feature Children's Funplay Lap Pool Lounge Pool Spa Alcove Kids Splash Sanctuary Pool Garden Trail (Upper Deck) Garden Barbecue Pavilion