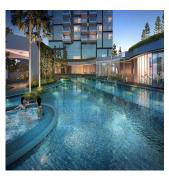

## 250 Residential Apartment In 8 St Thomas

Ukraine, Kyiv, Kyiv, St Thomas Walk, 8, 238113,

8 Zimmer

♦ 4 qft 4 Autostellplätze

Grundstücksfläche

4 Schlafzimmer 4 Badezimmer

8 St Thomas is a freehold development brought to you by Bukit Sembawang Estates Limited. It comprises 250 residential units, ranging from 1-4 bedroom with 2 penthouse units. Expected Legal Completion Date: 31 July 2022 About The Developer 8 St Thomas is developed by Bukit Sembawang Estates Limited. It is a reowned developer with over half a century of experience. Their past portfolio of real estate developments include Watercove and Nim Collection. 8 St Thomas Facilities Soothe your soul in a resplendent eco-paradise, artfully constructed with the environment in mind. It features facilities such as Sunshine Deck, Lap Pool, Spa Alcove, Gymnasium, Steam Room and Fitness Corner. Gymnasium Steam Room Fitness Corner Tennis Court Sunshine Deck Water Feature Children's Funplay Lap Pool Lounge Pool Spa Alcove Kids Splash Sanctuary Pool Garden Trail (Upper Deck) Garden Barbecue Pavilion