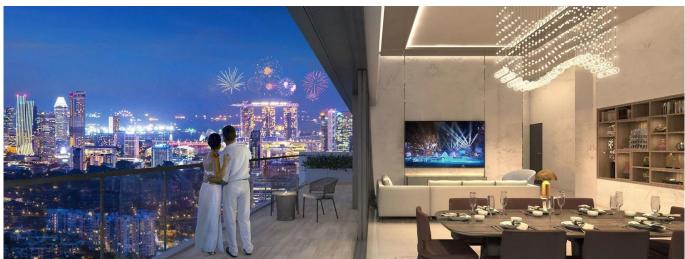

## 250 Residential Apartment In 8 St Thomas

Ukraine, Kyiv, Kyiv, St Thomas Walk, 8, 238113,

8 Zimmer

♦ 4 qft 4 Autostellplätze

Grundstücksfläche

4 Schlafzimmer 4 Badezimmer

8 St Thomas is a freehold development brought to you by Bukit Sembawang Estates Limited. It comprises 250 residential units, ranging from 1-4 bedroom with 2 penthouse units. Expected Legal Completion Date: 31 July 2022 About The Developer 8 St Thomas is developed by Bukit Sembawang Estates Limited. It is a reowned developer with over half a century of experience. Their past portfolio of real estate developments include Watercove and Nim Collection. 8 St Thomas Facilities Soothe your soul in a resplendent eco-paradise, artfully constructed with the environment in mind. It features facilities such as Sunshine Deck, Lap Pool, Spa Alcove, Gymnasium, Steam Room and Fitness Corner. Gymnasium Steam Room Fitness Corner Tennis Court Sunshine Deck Water Feature Children's Funplay Lap Pool Lounge Pool Spa Alcove Kids Splash Sanctuary Pool Garden Trail (Upper Deck) Garden Barbecue Pavilion