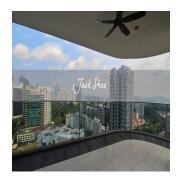

## 4 Bedroom Unit For Rent In Trilight

8 Zimmer

Hongkong, Hong Kong Island, Sheung Wan, , , ,

4 Autostellplätze

Grundstücksfläche

4 Schlafzimmer 4 Badezimmer

Trilight is located in the Newton area which is among Singapore's prime district. The condo is within short walking distance to 3 shopping malls and Newton MRT station. Newton MRT station is one station away from Orchard MRT. This unit is located on level 25 and boasts a panoramic view of the neighbourhood. The unit is spacious, bright and has a wrap around balcony that cuddles the living room and master bedroom. There is a wet and dry kitchen and a helper's room and bathroom. This is perfect for tenants who like high rise living and spacious units.