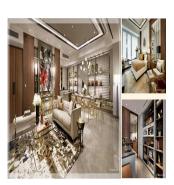

## Freehold Apartment In Boulevard 88

Hongkong, Kowloon, Klare Wasserbucht, Orchard Boulevard, 86, 248655,

12127 gm 0 Zimmer 0 Schlafzimmer 0 Badezimmer

♦ 0 am

0 Autostellplätze

Grundstücksfläche

Boulevard 88 (Former The Biltmore) is a freehold apartment located at 86 - 88 Orchard Boulevard Singapore 248650, in district 10, near Orchard MRT Station. It comprises a total of 154 units. It is located near Tanglin Shopping Centre and Forum Galleria Shopping Mall. Freehold development with Hotel and Luxury Residential Apartments and 6-basement carpark. The residential development, Boulevard 88, comprise of two 28-storey towers accommodating 154 luxurious apartments. Address: 38 Cuscaden Road [Hotel] 86 Orchard Boulevard, Singapore 248655 [Residential] 88 Orchard Boulevard, Singapore 248656 [Residential] Expected date of vacant possession: 31 Jan 2023 Expected T.O.P date: Jan 2022 WHY INVEST IN BOULEVARD 88? Developed by a joint venture of Hong Leong Holdings, City Developments and Lea Investments. FREEHOLD. Overseas Family School and Raffles Girls' School are within 1km. Ion Orchard, Delfi Orchard, Forum The Shopping Mall, Palais Renaissance, Wheelock Place, Wisma. Atria, Tanglin Shopping Centre and Tanglin Mall are just a short drive from your home. Just a 5 minutes stone's throw away to Orchard MRT Station.