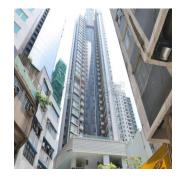

## USD 3210000.00

1567 gm

5 Zimmer

3 Schlafzimmer 2 Badezimmer

2 Etagen

♦ 2 qm Grundstücksfläche 2 Autostellplätze

This is a single, high quality, modern high rise with 32 storeys completed in 2013 and located on the border of Sai Yin Pun and Kennedy Town on Queen's Road West. It was developed by our top developers who used high end fixtures and fittings and sold the majority as fully furnished apartments. The interior of all units are spaciously and practically laid out. It offers a total of 149 residential units and 3 floors club facilities including a sky garden, gym, swimming pool, outdoor children play area and BBQ area. Typical units include 2 bedrooms to 3 bedrooms. Sizes range from 507-1567 sf saleable areas.