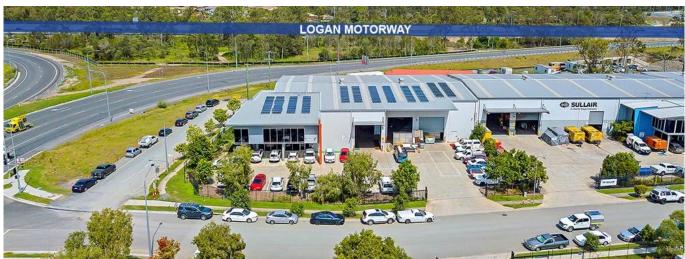

## Corporate Freestanding Tenanted Investment

Südafrika, Gauteng, Sandton, Prospect Place, 2-6, 4117,

1623 qm □ 0 Zimmer □ 0 Schlafzimmer □ 0 Badezimmer

Grundstücksfläche

Corwells Commercial Property are pleased to offer for sale, 2-6 Prospect Place, Berrinba. The property features: - 1,623sqm warehouse/office - 2,981sqm parcel of land - Located just off the recently upgraded Logan Motorway - Brand new 3 year lease with options with well established local business - Current nett rent of \$185,000.00 plus GST - Bonus 30kw solar system in place - First time on the market in 10 years - Present all offers - Contact Exclusive Agent to arrange an inspection Berrinba is an exciting new commercial and industrial precinct located 20kms south of the Brisbane Central Business District. Conveniently positioned on the Logan Motorway this location provides good access in all directions.