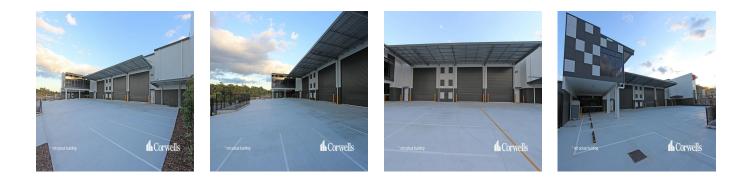

Typ: Büro

- New to be built 1.500m<sup>2</sup> warehouse and office under construction - 1,239sm of free warehouse - 175m<sup>2</sup> office and facilities on the first floor - 86m<sup>2</sup> of showroom/office and facilities - 2,475m<sup>2</sup> of the total surface area of the broad front plot - Modern concrete tilting panel construction - Minimal slope of the terrain to create a safe loading area - Access to the site via a double driveway - Sales/rental options available - Call now to discuss your requirements This property is located in Empire Industrial Estate, the largest industrial estate on the Gold Coast that is part of the Yatala Enterprise Area. Ideally located between the two largest consumer markets of Brisbane and the Gold Coast with direct access from the M1 via exit 38 and exit 41 in both northern and southern directions. Empire Industrial Estate will contribute more than a billion dollars to the economy of the Gold Coast and create thousands of jobs for the surrounding areas. \*Please note the ranking is subject to change and pricing is subject to design.