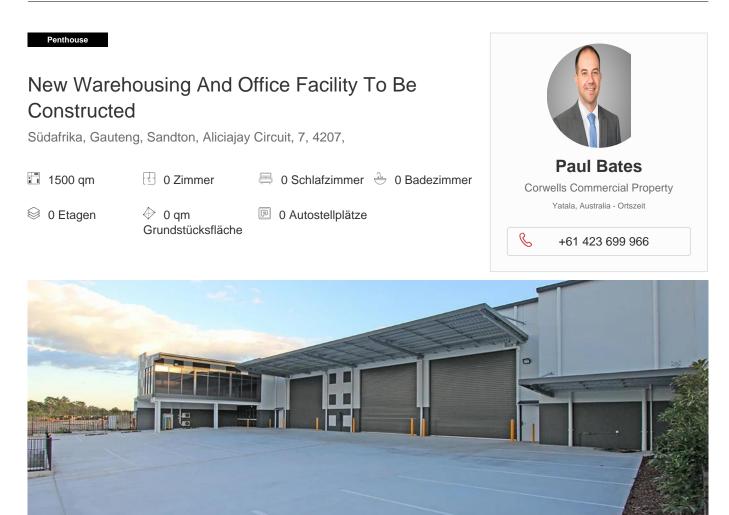

Typ: Büro

- New to be built 1.500m<sup>2</sup> warehouse and office under construction - 1,239sm of free warehouse - 175m<sup>2</sup> office and facilities on the first floor - 86m<sup>2</sup> of showroom/office and facilities - 2,475m<sup>2</sup> of the total surface area of the broad front plot - Modern concrete tilting panel construction - Minimal slope of the terrain to create a safe loading area - Access to the site via a double driveway - Sales/rental options available - Call now to discuss your requirements This property is located in Empire Industrial Estate, the largest industrial estate on the Gold Coast that is part of the Yatala Enterprise Area. Ideally located between the two largest consumer markets of Brisbane and the Gold Coast with direct access from the M1 via exit 38 and exit 41 in both northern and southern directions. Empire Industrial Estate will contribute more than a billion dollars to the economy of the Gold Coast and create thousands of jobs for the surrounding areas. \*Please note the ranking is subject to change and pricing is subject to design.