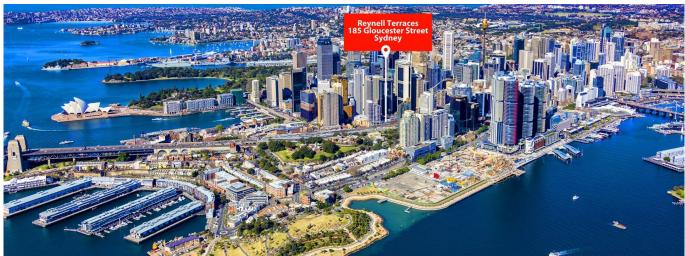

## New York Style Warehouse And Office Suite

Gloucester St, 2, 2177,

287 gm ① Zimmer 🗐 0 Schlafzimmer 🕛 0 Badezimmer

∅ 0 Etagen

♦ 0 am Grundstücksfläche 0 Autostellplätze

- Stylish commercial suite of unrivalled quality - Vibrant, distinguished and inspired work space - Classic New York warehouse style features -Ultra high ceilings maximising light and space - Exposed services and ceiling beams throughout - Large windows with attractive tree line views -Polished concrete floors and pendant lighting - Quality fitout included with refined finishes \* - Imposing main reception with bespoke joinery - Two highly impressive meeting/client rooms - All meeting rooms with audio visual display - Full kitchen, bathroom and shower facilities - Integrated storage and large break out space - Two car spaces on title with direct suite access - Prestigious and iconic landmark CBD building - Part of the admired Reynell Terraces complex - Striking main lobby area with high spec finishes - Highly coveted location near Circular Quay - Close to Wynyard, Barangaroo and Martin Place - Popular, prestigious and tightly held precinct \* Subject to purchaser's make good requirements SIZE AND LOT DETAILS Suite 2, Lot 2 - 272m2 approx. Double car space, Lot 2 - 15m2 approx. Total area - 287m2 approx. Price: Under Offer