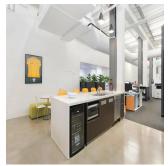

## New York Style Warehouse And Office Suite

Gloucester St, 2, 2177,

287 gm ① Zimmer 🗐 0 Schlafzimmer 🕛 0 Badezimmer

∅ 0 Etagen

♦ 0 am Grundstücksfläche 0 Autostellplätze

- Stylish commercial suite of unrivalled quality - Vibrant, distinguished and inspired work space - Classic New York warehouse style features -Ultra high ceilings maximising light and space - Exposed services and ceiling beams throughout - Large windows with attractive tree line views -Polished concrete floors and pendant lighting - Quality fitout included with refined finishes \* - Imposing main reception with bespoke joinery - Two highly impressive meeting/client rooms - All meeting rooms with audio visual display - Full kitchen, bathroom and shower facilities - Integrated storage and large break out space - Two car spaces on title with direct suite access - Prestigious and iconic landmark CBD building - Part of the admired Reynell Terraces complex - Striking main lobby area with high spec finishes - Highly coveted location near Circular Quay - Close to Wynyard, Barangaroo and Martin Place - Popular, prestigious and tightly held precinct \* Subject to purchaser's make good requirements SIZE AND LOT DETAILS Suite 2, Lot 2 - 272m2 approx. Double car space, Lot 2 - 15m2 approx. Total area - 287m2 approx. Price: Under Offer