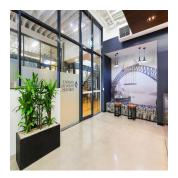

## New York Style Warehouse And Office Suite

Gloucester St, 2, 2177,

287 gm ① Zimmer 🗐 0 Schlafzimmer 🕛 0 Badezimmer

∅ 0 Etagen

♦ 0 am Grundstücksfläche 0 Autostellplätze

- Stylish commercial suite of unrivalled quality - Vibrant, distinguished and inspired work space - Classic New York warehouse style features -Ultra high ceilings maximising light and space - Exposed services and ceiling beams throughout - Large windows with attractive tree line views -Polished concrete floors and pendant lighting - Quality fitout included with refined finishes \* - Imposing main reception with bespoke joinery - Two highly impressive meeting/client rooms - All meeting rooms with audio visual display - Full kitchen, bathroom and shower facilities - Integrated storage and large break out space - Two car spaces on title with direct suite access - Prestigious and iconic landmark CBD building - Part of the admired Reynell Terraces complex - Striking main lobby area with high spec finishes - Highly coveted location near Circular Quay - Close to Wynyard, Barangaroo and Martin Place - Popular, prestigious and tightly held precinct \* Subject to purchaser's make good requirements SIZE AND LOT DETAILS Suite 2, Lot 2 - 272m2 approx. Double car space, Lot 2 - 15m2 approx. Total area - 287m2 approx. Price: Under Offer