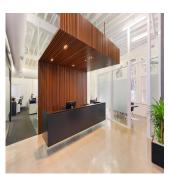

## New York Style Warehouse And Office Suite

Gloucester St, 2, 2177,

287 gm ① Zimmer 🗐 0 Schlafzimmer 🕛 0 Badezimmer

∅ 0 Etagen

♦ 0 am Grundstücksfläche 0 Autostellplätze

- Stylish commercial suite of unrivalled quality - Vibrant, distinguished and inspired work space - Classic New York warehouse style features -Ultra high ceilings maximising light and space - Exposed services and ceiling beams throughout - Large windows with attractive tree line views -Polished concrete floors and pendant lighting - Quality fitout included with refined finishes \* - Imposing main reception with bespoke joinery - Two highly impressive meeting/client rooms - All meeting rooms with audio visual display - Full kitchen, bathroom and shower facilities - Integrated storage and large break out space - Two car spaces on title with direct suite access - Prestigious and iconic landmark CBD building - Part of the admired Reynell Terraces complex - Striking main lobby area with high spec finishes - Highly coveted location near Circular Quay - Close to Wynyard, Barangaroo and Martin Place - Popular, prestigious and tightly held precinct \* Subject to purchaser's make good requirements SIZE AND LOT DETAILS Suite 2, Lot 2 - 272m2 approx. Double car space, Lot 2 - 15m2 approx. Total area - 287m2 approx. Price: Under Offer