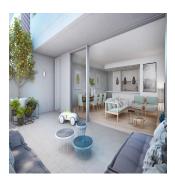

## Brand New Luxurious 3 Bedroom Apartment In A Premium Location

Ukraine, Kyiv, Kyiv, Dunning Ave, 31, 2018,

🛅 116 qm 🕒 6 Zimmer 🚐 3 Schlafzimmer 👉 3 Badezimmer

Grundstücksfläche

Situated in a premium location, this three bedroom apartment is within the Green Square Town Centre, part of the Governments new bright future plans! This North East facing, split level apartment is designed by the finest architecture, providing home owners the luxurious lifestyle and ultimate convenience. With only a short stroll to the local shops, restaurants, public transport and cafes. Great opportunity for investment or owner occupied! Property features: \* Total size 116sqm - North East Facing \* 3 spacious bedrooms with built-ins \* Main bedroom with an ensuite and private balcony \* Elegant designed bathrooms with fine finishes \* Spacious open living and dining area leading the balcony \* Internal laundry with washing machine and dryer \* Private rooftop terrace with City views \* Two secure car spaces \* Minutes walking distance to Green Square Station, Library, buses, cafes and a variety of restaurants \* Close to the Sydney's CBD \* 3 mins drive to East village Shopping Centre \* Drive to Westfields Eastgardens FEATURES Air Conditioning, Area Views, Built-In Wardrobes, Close to Transport, Close to Shops, Intercom, Ensuite, Security Access, Lift Installed, Car Parking - Basement