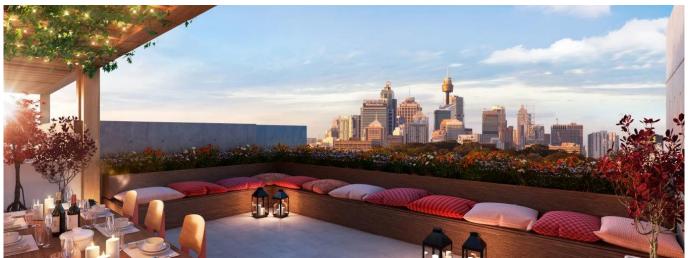

## Brand New Luxurious 3 Bedroom Apartment In A Premium Location

Ukraine, Kyiv, Kyiv, Dunning Ave, 31, 2018,

🛅 116 qm 🕒 6 Zimmer 🚐 3 Schlafzimmer 👉 3 Badezimmer

Grundstücksfläche

Situated in a premium location, this three bedroom apartment is within the Green Square Town Centre, part of the Governments new bright future plans! This North East facing, split level apartment is designed by the finest architecture, providing home owners the luxurious lifestyle and ultimate convenience. With only a short stroll to the local shops, restaurants, public transport and cafes. Great opportunity for investment or owner occupied! Property features: \* Total size 116sqm - North East Facing \* 3 spacious bedrooms with built-ins \* Main bedroom with an ensuite and private balcony \* Elegant designed bathrooms with fine finishes \* Spacious open living and dining area leading the balcony \* Internal laundry with washing machine and dryer \* Private rooftop terrace with City views \* Two secure car spaces \* Minutes walking distance to Green Square Station, Library, buses, cafes and a variety of restaurants \* Close to the Sydney's CBD \* 3 mins drive to East village Shopping Centre \* Drive to Westfields Eastgardens FEATURES Air Conditioning, Area Views, Built-In Wardrobes, Close to Transport, Close to Shops, Intercom, Ensuite, Security Access, Lift Installed, Car Parking - Basement