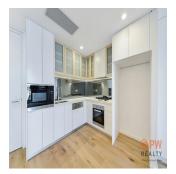

## Brand New 2 Bedroom Apartment In The Heart Of Sydney

Vereinigte Arabische Emirate, Dubai, Dubai, Wattle Cres, 1, 2009,

Grundstücksfläche

Created by the awarding winning JPRA Turner team and build by Duffy Kennedy Constructions, this brand new 2 Bedroom apartment at 'PIER 99' features cutting edge design. Fresh, contemporary and sophisticated, impressive style and unparalleled architectural excellence, this 2 bedroom embrace's style and encompasses the vibrant Sydney lifestyle on offer. Property features: - Stunning views to Blackwattle Bay & Anzac Bridge - Kitchens feature Miele appliances and Parisitapware whilst intricately patterned mosaic feature walls in the bathrooms round out the stunning finishes - Secure underground parking - Internal laundry - Luxury bedrooms with built-in robes - Abundant lock storage space Location: - In the heart of Sydney's entertainment and lifestyle precinct - Short walk to Darling Harbour and 1 minute to light rail station - Wentworth Park and Sydney Fish markets on doorstep The apartment mirrors everything that's best in urban lifestyle. In a place where you can be in the city in minutes. It offers the ultimate convenient lifestyle. Make the most of the city, Darling Harbour, parkland, major shopping centres and restaurants all within a short stroll. FEATURES Air Conditioning, Built-In Wardrobes, Close to Transport, Close to Shops, Alarm System, Close to Schools, Security Access, Car Parking - Basement Security System