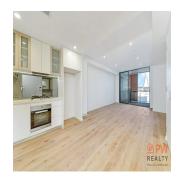

## Brand New 2 Bedroom Apartment In The Heart Of Sydney

Vereinigte Arabische Emirate, Dubai, Dubai, Wattle Cres, 1, 2009,

Grundstücksfläche

Created by the awarding winning JPRA Turner team and build by Duffy Kennedy Constructions, this brand new 2 Bedroom apartment at 'PIER 99' features cutting edge design. Fresh, contemporary and sophisticated, impressive style and unparalleled architectural excellence, this 2 bedroom embrace's style and encompasses the vibrant Sydney lifestyle on offer. Property features: - Stunning views to Blackwattle Bay & Anzac Bridge - Kitchens feature Miele appliances and Parisitapware whilst intricately patterned mosaic feature walls in the bathrooms round out the stunning finishes - Secure underground parking - Internal laundry - Luxury bedrooms with built-in robes - Abundant lock storage space Location: - In the heart of Sydney's entertainment and lifestyle precinct - Short walk to Darling Harbour and 1 minute to light rail station - Wentworth Park and Sydney Fish markets on doorstep The apartment mirrors everything that's best in urban lifestyle. In a place where you can be in the city in minutes. It offers the ultimate convenient lifestyle. Make the most of the city, Darling Harbour, parkland, major shopping centres and restaurants all within a short stroll. FEATURES Air Conditioning, Built-In Wardrobes, Close to Transport, Close to Shops, Alarm System, Close to Schools, Security Access, Car Parking - Basement Security System