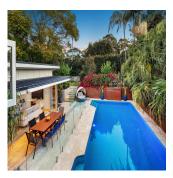

## Spring Preview Of Resort Like Property

Südafrika, Westkap, Kapstadt, Rednal St, 47, 2103,

6 Zimmer

Grundstücksfläche

3 Schlafzimmer 3 Badezimmer

3 Autostellplätze

Showcasing a sun drenched north easterly aspect, perfected by Pittwater vistas, this sleek residence displays a contemporary fusion of creative design, stylish finishes, bespoke carpentry and an effortless indoor/outdoor flow. Designed by architect Mark Hurcum, the home is a sophisticated private sanctuary, ideal for a family that loves to entertain. It's situated in a tightly-held blue-ribbon location and occupies a 689sqm piece of land featuring level grassed areas, travertine paving and easy maintenance native and sub-tropical greenery. - Spanning three levels, all flowing effortlessly to the outdoor spaces - Media/family room has a bar and accesses the pool and alfresco zone - Kitchen, living and dining rooms enjoy pool and Pittwater vistas - Gourmet stone and gas kitchen, southern beach hardwood floors, storage - Oversized master, walk-in robe, luxe ensuite with cleopatra bath - Bathrooms with underfloor heating, air conditioning, gas fireplace - Ceiling fans, double garage, security system, close to all amenities CONTACT: JOHN ATHIS john.athis@belleproperty.com +610413 433 098