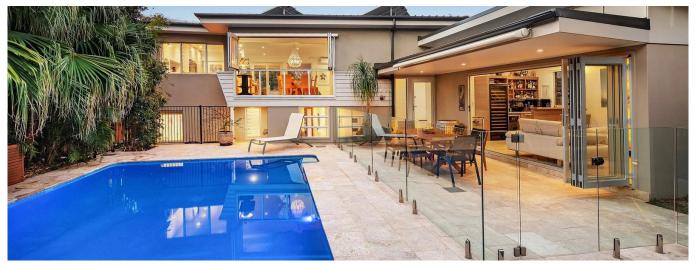

## Spring Preview Of Resort Like Property

Südafrika, Westkap, Kapstadt, Rednal St, 47, 2103,

6 Zimmer

Grundstücksfläche

3 Schlafzimmer 3 Badezimmer

3 Autostellplätze

Showcasing a sun drenched north easterly aspect, perfected by Pittwater vistas, this sleek residence displays a contemporary fusion of creative design, stylish finishes, bespoke carpentry and an effortless indoor/outdoor flow. Designed by architect Mark Hurcum, the home is a sophisticated private sanctuary, ideal for a family that loves to entertain. It's situated in a tightly-held blue-ribbon location and occupies a 689sqm piece of land featuring level grassed areas, travertine paving and easy maintenance native and sub-tropical greenery. - Spanning three levels, all flowing effortlessly to the outdoor spaces - Media/family room has a bar and accesses the pool and alfresco zone - Kitchen, living and dining rooms enjoy pool and Pittwater vistas - Gourmet stone and gas kitchen, southern beach hardwood floors, storage - Oversized master, walk-in robe, luxe ensuite with cleopatra bath - Bathrooms with underfloor heating, air conditioning, gas fireplace - Ceiling fans, double garage, security system, close to all amenities CONTACT: JOHN ATHIS john.athis@belleproperty.com +610413 433 098