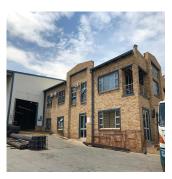

# Free Standing Building Available To Let And For Sale Situated In Kempton Park

??'?????? ???????? ??????, ?????, ?????, , , 1619,

MONATLICHER MIETPREIS

USD 15768.00

**VERKAUFSPREIS** 

#### USD 2432175.00

🛅 4789 qm 🕒 0 Zimmer 🚐 0 Schlafzimmer 👉 0 Badezimmer

Upmarket, stand alone industrial building comprising of a 4,180sqm warehouse, 609sqm office component and is situated on a 9,217sqm stand. Very easy access available with multiple entrance points into the property. There's ample, secure staff and visitor parking bays. The warehouse has excellent height of 11 meters to the eaves, 1 MVA three phase electrical power supply as well as multiple roller shutter doors allowing for quick and easy access for large trucks. Double volume, A grade office component present with male and female ablution facilities. This immaculate property is available either for rental at US\$3.4/sqm therefore asking US\$15,767.56 excluding VAT and utilities or can be purchased for US\$2,432,174.10 excluding VAT. Rates: US\$1,810.85. \*\*\*Cranes are not a part of premises, however, owner willing to buy cranes from purchaser.