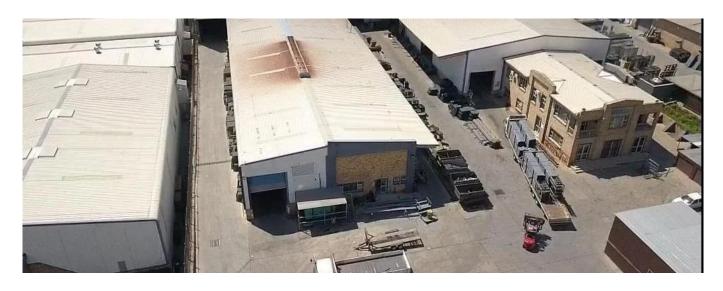

#### USD 2432175.00

🛅 4789 qm 🕒 0 Zimmer 🚐 0 Schlafzimmer 👉 0 Badezimmer

Upmarket, stand alone industrial building comprising of a 4,180sqm warehouse, 609sqm office component and is situated on a 9,217sqm stand. Very easy access available with multiple entrance points into the property. There's ample, secure staff and visitor parking bays. The warehouse has excellent height of 11 meters to the eaves, 1 MVA three phase electrical power supply as well as multiple roller shutter doors allowing for quick and easy access for large trucks. Double volume, A grade office component present with male and female ablution facilities. This immaculate property is available either for rental at US\$3.4/sqm therefore asking US\$15,767.56 excluding VAT and utilities or can be purchased for US\$2,432,174.10 excluding VAT. Rates: US\$1,810.85. \*\*\*Cranes are not a part of premises, however, owner willing to buy cranes from purchaser.

Property export

Verf?gbar Von: 08.07.2019

Etage: 4 Etagen: 4 Baujahr: 2017 Pkw-Stellpl?tze: 4 Baujahr: 2017 Typ: Büro

Spartan, Kempton Park Spartan Spartan is a formidable industrial area situated within the popular Johannesburg suburb of Kempton Park. Which has been a part of the City of Ekurhuleni Metropolitan Municipality since 2000.