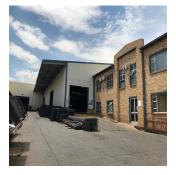

# Free Standing Building Available To Let And For Sale Situated In Kempton Park

??'?????? ???????? ??????, ?????, ?????, , , 1619,

MONATLICHER MIETPREIS

USD 15768.00

**VERKAUFSPREIS** 

#### USD 2432175.00

🛅 4789 qm 🕒 0 Zimmer 🚐 0 Schlafzimmer 👉 0 Badezimmer

Upmarket, stand alone industrial building comprising of a 4,180sqm warehouse, 609sqm office component and is situated on a 9,217sqm stand. Very easy access available with multiple entrance points into the property. There's ample, secure staff and visitor parking bays. The warehouse has excellent height of 11 meters to the eaves, 1 MVA three phase electrical power supply as well as multiple roller shutter doors allowing for quick and easy access for large trucks. Double volume, A grade office component present with male and female ablution facilities. This immaculate property is available either for rental at US\$3.4/sqm therefore asking US\$15,767.56 excluding VAT and utilities or can be purchased for US\$2,432,174.10 excluding VAT. Rates: US\$1,810.85. \*\*\*Cranes are not a part of premises, however, owner willing to buy cranes from purchaser.