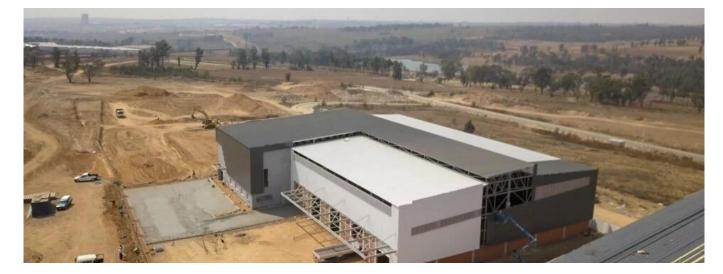

This premium building comprises of 2,370sqm warehouse space and 458sqm of offices to rent in the new development called Longlake. This development offers easy access to the N3 highway and will also have access to the new K101. This property is situated close to Busamed Modderfontein Private Hospital. The warehouse has four roller shutter doors available for off-loading and receiving with a canopy covering the doors. There's A grade office component that will be ideal for a head office as well as neat staff ablutions.