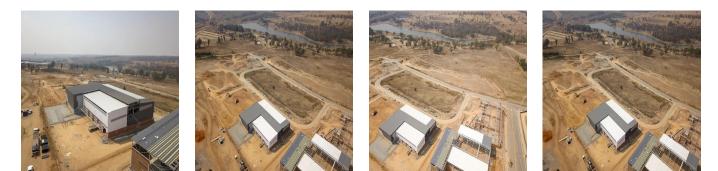

This premium building comprises of 2,370sqm warehouse space and 458sqm of offices to rent in the new development called Longlake. This development offers easy access to the N3 highway and will also have access to the new K101. This property is situated close to Busamed Modderfontein Private Hospital. The warehouse has four roller shutter doors available for off-loading and receiving with a canopy covering the doors. There's A grade office component that will be ideal for a head office as well as neat staff ablutions.