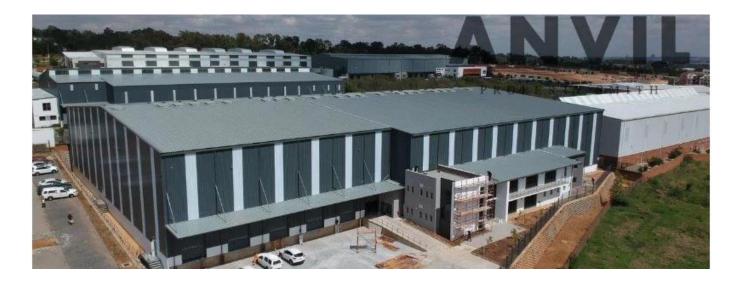

## **USD 0.00**

🛅 7200 qm 🕒 0 Zimmer 🚐 0 Schlafzimmer 👉 0 Badezimmer

 $\ensuremath{ igoplus }$  0 Etagen  $\ensuremath{ igoplus }$  0 qm  $\ensuremath{ igoplus }$  0 Autostellplätze

Grundstücksfläche

WESTLAKE INDUSTRIAL PARK, LONGMEADOW Westlake Industrial park offers a variety of tenant driven warehousing facilities which are ready for construction. Strategically located between Longmeadow Business Estate and Linbro park. Close proximity and easily accessible from two major routes; R25 modderfontein road and the N3 highway using the London road interchange. The central location appeals to logistics and distribution operators. The zoning allows for warehousing, distribution as well as light manufacturing. The warehousing features; 12.5m2 to the eaves, good truck articulation, roller shutter access, sprinkler system and provision for dock levelers Premium warehouse to let in Westlake View-Modderfontein. Strategically located just of London road on the boundary of Longmeadow business Estate. Westlake industrial park easily accessible from the N3 highway as well as other major arterial roads This newly developed industrial area is home to a wide variety of warehousing and distribution operations due to its quick highway access and central location. The warehouse to rent in Westlake, Modderfontein features include; multiple Roller shutter doors with dock leveller provision, good height to eaves, strong incoming supply power, deep yard area, modern offices, good truck articulation, etc