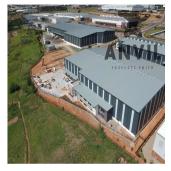

## **USD 0.00**

🛅 7200 qm 🕒 0 Zimmer 🚐 0 Schlafzimmer 👉 0 Badezimmer

 $\ensuremath{ igoplus }$  0 Etagen  $\ensuremath{ igoplus }$  0 qm  $\ensuremath{ igoplus }$  0 Autostellplätze

Grundstücksfläche

WESTLAKE INDUSTRIAL PARK, LONGMEADOW Westlake Industrial park offers a variety of tenant driven warehousing facilities which are ready for construction. Strategically located between Longmeadow Business Estate and Linbro park. Close proximity and easily accessible from two major routes; R25 modderfontein road and the N3 highway using the London road interchange. The central location appeals to logistics and distribution operators. The zoning allows for warehousing, distribution as well as light manufacturing. The warehousing features; 12.5m2 to the eaves, good truck articulation, roller shutter access, sprinkler system and provision for dock levelers Premium warehouse to let in Westlake View-Modderfontein. Strategically located just of London road on the boundary of Longmeadow business Estate. Westlake industrial park easily accessible from the N3 highway as well as other major arterial roads This newly developed industrial area is home to a wide variety of warehousing and distribution operations due to its quick highway access and central location. The warehouse to rent in Westlake, Modderfontein features include; multiple Roller shutter doors with dock leveller provision, good height to eaves, strong incoming supply power, deep yard area, modern offices, good truck articulation, etc