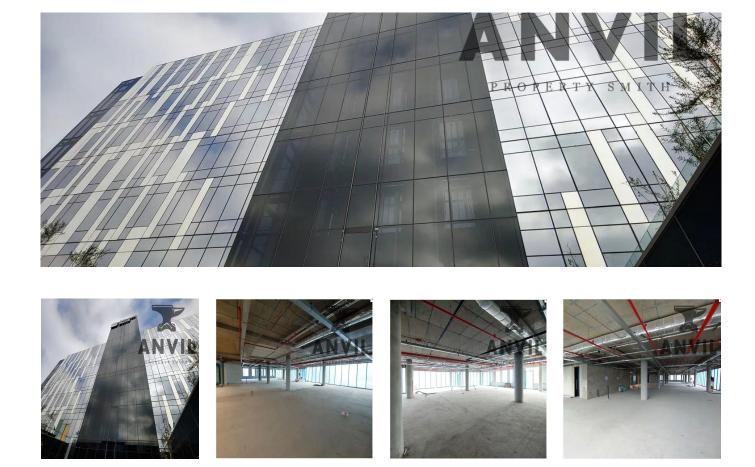

## Property export

⊗ 0 Etagen

O Autostellplätze

🔶 0 qm

Grundstücksfläche

First Floor Office To Let Centrally located within the up-and-coming Katherine Street Precinct, this new development in the Commercial Hub of South Africa offers premium grade office space within walking distance of the Sandton Gautrain Station and Sandton Square. With a modern glass façade making use of natural light and a 4 Star Green rating, the building offers a striking corporate address while providing beautiful views over Johannesburg in a professional business environment. Please note, the rates and ops costs have been assumed to be R60/sqm. Final costs to be confirmed in terms and conditions. First floor office to let in the newly completed Katherine Street Towers. The space is in a grey-box condition, with base build items already catered for. Enjoy views out over Inanda and the Polo Club from your office. Although on the first floor of usable area in the building, the space is located 8 floors above ground, well above any surrounding buildings.