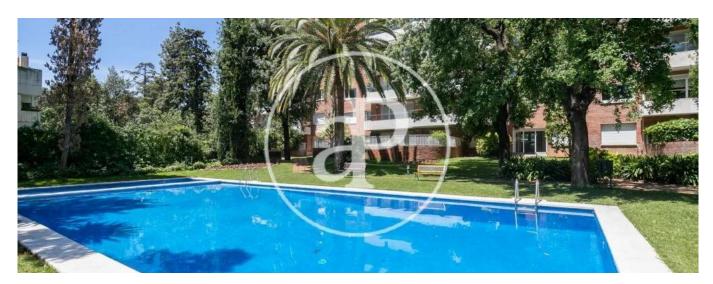

## USD 2150000.00

265 gm 0 Zimmer ➡ 5 Schlafzimmer 
➡ 5 Badezimmer

♦ 5 qm Grundstücksfläche 5 Autostellplätze

In the best area of Pedralbes, next to the Real Club de Tenis Barcelona, we find this exclusive property of 265sqm to reform. It is outside with three winds, surrounded by green areas, with spacious and bright rooms. The day zone and the night zone are very well differentiated. From the main elevator of the property we access the entrance hall, where we find a wardrobe and a courtesy toilet. It has a large living room in three environments: living room, dining room and office area or living area. All these rooms have exit to a fantastic terrace of 30sqm with views to the garden. From the dining room we have access to a large kitchen-office with water area, bedroom and bathroom service. The night area consists of an impressive master suite, with a large bathroom and dressing room, a suite with its bathroom and two bedrooms that share another bathroom. All rooms are exterior and have built-in wardrobes. The property is part of a community with garden, swimming pool and tennis court, a gymnasium and a games room. It has four parking spaces, a large storage room and concierge service and 24h surveillance. The estate is close to internationally renowned colleges and universities. It also has easy access to all types of public transport.

## Ausseneinrichtung