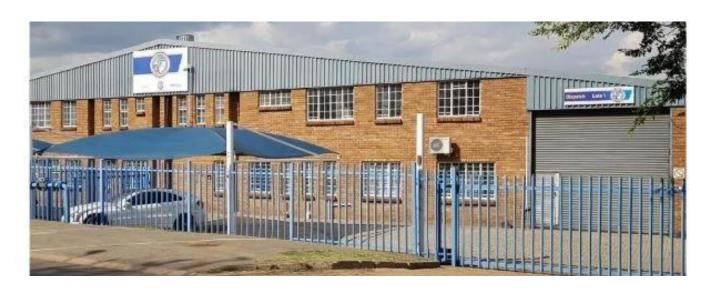

## Prime Located Factory For Rent In Jet Park

Südafrika, Westkap, Kapstadt, , , 1469,

MONATLICHER MIETPREIS

## **USD 0.00**

🗓 2200 qm 🕒 0 Zimmer 🚐 0 Schlafzimmer 👉 0 Badezimmer

Grundstücksfläche

PRIME LOCATED FACTORY WITH GOOD MIS OF OFFICE TO FACTORY SPACE CLOSE TO ALL ARTERIAL ROADS A prime factory with the perfect ratio of office to factory space In a Prime Location, good security, 3 phase 8 offices large yard close to arterial roads 8 m to the eaves air conditioned offices with a reception and changing rooms for factory staff ample parking for trucks and staff vehicles Large Yard Security and cameras and alarmed Good natural light Prime Location for Distribution and manufacturing TWO entrances one on Kelly and the other on adjacent road at the rear of the property