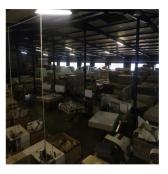

## **USD 0.00**

🗓 2200 qm 🕒 0 Zimmer 🚐 0 Schlafzimmer 👉 0 Badezimmer

Grundstücksfläche

PRIME LOCATED FACTORY WITH GOOD MIS OF OFFICE TO FACTORY SPACE CLOSE TO ALL ARTERIAL ROADS A prime factory with the perfect ratio of office to factory space In a Prime Location, good security, 3 phase 8 offices large yard close to arterial roads 8 m to the eaves air conditioned offices with a reception and changing rooms for factory staff ample parking for trucks and staff vehicles Large Yard Security and cameras and alarmed Good natural light Prime Location for Distribution and manufacturing TWO entrances one on Kelly and the other on adjacent road at the rear of the property