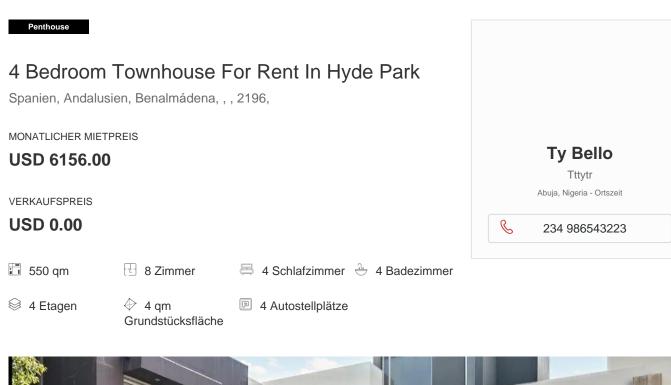

FUTURE CLASSIC Modern, spacious and light-filled spaces flow easily and are accented with stone and glass in a warm, neutral palette. FUTURE CLASSIC Modern, spacious and light-filled spaces flow easily and are accented with stone and glass in a warm, neutral palette. Furnished in a contemporary style with a restrained elegance and a luxe feel. Formal lounge with a gas fireplace, double volume living room and a spacious dining room all lead out to the patio and garden. Fitted gas BBQ on the patio makes for effortless outdoor entertaining overlooking the established garden and pool with a soothing water-feature. Served by a state-of-the-art kitchen with top quality appliances and staff suite. Upstairs are 4 bedrooms all en-suite with air-conditioning and under carpet heating and a spacious pyjama lounge, all secured by a stafe haven. Special features include; polished Travertine floors, bespoke fittings and finishes, air-conditioning and heating, central vacuuming system, fitted sound

system and a 24 hour guard. Hyde Park is centrally located to some of the best private and public schools in Johannesburg; Hyde Park High, Roedean, French School, St David's, St Johns to name a few and is close to a variety of shopping centres such as Hyde Park Corner, Sandton City, Illovo precinct and Melrose Arch.