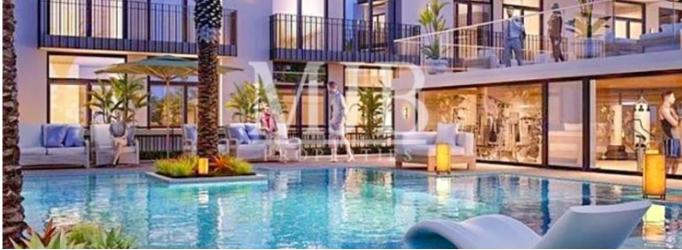

MJB Properties proudly presents Beverly Residence in District 13, Jumeirah Village Circle. Property Description- G+4 Building 3BR Apartment Size - 1400 sq. ft. Balcony With Kitchen White Goods Fully Fitted Soft Touch Finishing Swimming Pool Gymnasium

Verf?gbar Von: 01.01.1970

Etage: 4 Etagen: 4

Pkw-Stellpl?tze: 4

Baujahr: 2017

ze: 4 Baujahr: 2017

Typ: Büro

Introducing Beverly Residence a gathering of beautiful homes at Dubai's one of the most desired destination Jumeirah Village Circle (JVC). Developer HMB Homes offering pleasantly crafted apartments in various sizes and panoramic views of lush green surroundings. Beverly Residence is situated close to the central park in JVC. Inhabitants have easy access to a number of community Amenities. The project, also offers a fabulous range of business, recreational and leisure Facilities in a serene village setting including sports grounds, a community pool and The Circle Mall featuring around 200 retail stores, a superstore and a multi-screen cinema.