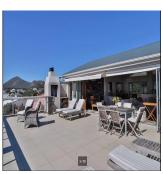

## USD 823999.00

gm 10 Zimmer

🚍 5 Schlafzimmer 🗁 5 Badezimmer

5 Autostellplätze

Grundstücksfläche

Dual Living Dream Home This master built home is situated in a stunning location with magnificent views of the sea, mountains and Kommetjie beach. The luxurious home offers extensive accommodation with top quality finishes throughout. The main residence consists of an impressive entrance hall that leads to the four bedrooms, all en-suite and all with views. A sweeping staircase leads up to the enormous open plan living area with foldaway doors that open onto a superb entertainer's patio. The views are breathtaking. A dream kitchen with all the imaginable extras, a guest loo and a study complete this level. The lower level consists of a spacious apartment which has a lounge, kitchenette, bedroom and a bathroom. The layout is flexible and has its own access. Four garages, two carports, off street parking, excellent security plus many extras make this a home that offers superb value for money.