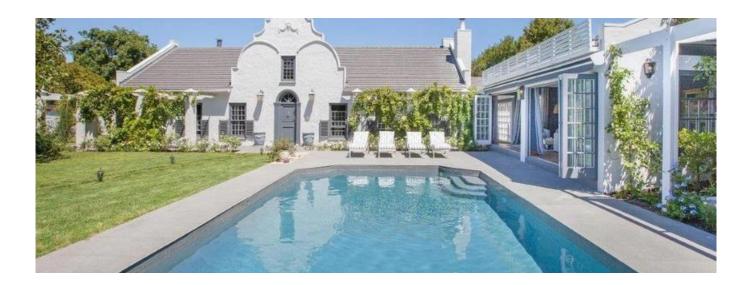

## Beautiful 5 Bedroom Traditional Dutch Home For Sale In Constantia, Cape Town

Südafrika, Westkap, Kapstadt, , , ,

VERKAUFSPREIS

## EUR 903426.00

150 qm 11 Zimmer

Grundstücksfläche 6 Autostellplätze

Stylish Cape Dutch home in Constantia Upper This home honours the traditional Cape Dutch facade but offers brand new luxury interiors recently completed to a European standard of quality and design. A perfect marriage of traditional Cape design with modern interiors for ease of living. It is a picture perfect brand new home worthy of the design pages of a glossy magazine. The home is North facing, set on half an acre of level rolling lawn and boasts a newly landscaped picturesque garden setting. The garden and pool area create the entertainment hub of the home to be enjoyed from an all-weather fully enclosed pool house, or the resort style built in outdoor bar area with automated awnings for shade. The home is versatile in that there is ample accommodation, comprising of 5 bedrooms and five bathrooms. Sumptuous living spaces include the formal lounge with feature fireplace, second TV lounge with library and fireplace, an indoor bar, conservatory and designer kitchen with dining space. There is also a study with its own entrance as well as an all-weather central courtyard. The home has automated irrigation, a borehole, electric fencing as well as a fully separate brand new staff quarter comprising of 2 bedrooms and an adjoining laundry facility. BRAND NEW LISTING! Must be seen to be appreciated. "Although every effort has been made to ensure the accuracy of the information herein, Signature Real Estate will not be held responsible for any loss or damage that may result from your reliance hereon." 5 bedrooms 6 bathrooms Pool Staff quarters Conservatory Pool: Y Garden: Y