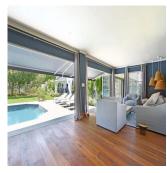

## EUR 903426.00

150 qm 11 Zimmer

Grundstücksfläche 6 Autostellplätze

Stylish Cape Dutch home in Constantia Upper This home honours the traditional Cape Dutch facade but offers brand new luxury interiors recently completed to a European standard of quality and design. A perfect marriage of traditional Cape design with modern interiors for ease of living. It is a picture perfect brand new home worthy of the design pages of a glossy magazine. The home is North facing, set on half an acre of level rolling lawn and boasts a newly landscaped picturesque garden setting. The garden and pool area create the entertainment hub of the home to be enjoyed from an all-weather fully enclosed pool house, or the resort style built in outdoor bar area with automated awnings for shade. The home is versatile in that there is ample accommodation, comprising of 5 bedrooms and five bathrooms. Sumptuous living spaces include the formal lounge with feature fireplace, second TV lounge with library and fireplace, an indoor bar, conservatory and designer kitchen with dining space. There is also a study with its own entrance as well as an all-weather central courtyard. The home has automated irrigation, a borehole, electric fencing as well as a fully separate brand new staff quarter comprising of 2 bedrooms and an adjoining laundry facility. BRAND NEW LISTING! Must be seen to be appreciated. "Although every effort has been made to ensure the accuracy of the information herein, Signature Real Estate will not be held responsible for any loss or damage that may result from your reliance hereon." 5 bedrooms 6 bathrooms Pool Staff quarters Conservatory Pool: Y Garden: Y