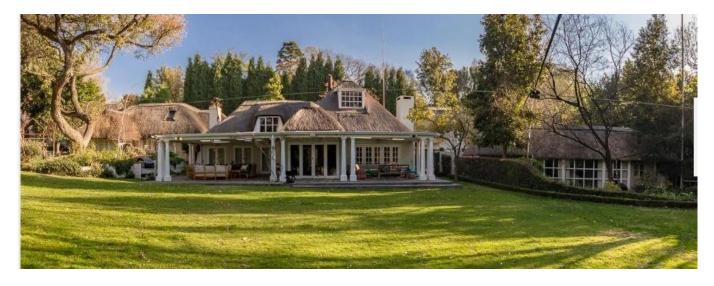

## Property export

COUNTRY RETREAT IN THE HEART OF SANDHURST Large family home well positioned on an acre stand designed to maximize garden views. Enter this warm and inviting home through a light filled high volume entrance hall flanked by mud room and guest toilet. Reception rooms include a large formal lounge, playroom, open plan dining area and TV room leading onto deep verandas with skylights and space to entertain. Gourmet kitchen with high end finishes opens onto enclosed garden with espalier fig trees and pond. Separate scullery and laundry. The bedroom wing presents a large en-suite main bedroom with an office area, walk in closet and gym. A further two large bedrooms, one en-suite and a full family bathroom plus a private guest suite on a mezzanine level with full bathroom. The office area with own entrance provides the ideal work from home opportunity. A pretty garden cottage set under large trees with own entrance offers accommodation for long term guests or teenage pad. Two en-suite housekeepers cottages. Garaging for three cars plus off road parking for 6 cars. Additional features include an integrated Russ sound system, solid oak flooring, well positioned skylights, white aluminum security shutters, under floor heating, heated towel rails, rain water storage tanks, borehole, full irrigation system and generator. Security features include a guard house, internal and external beams, cameras and perimeter security. This beautiful home is set in a lush garden filled with lovely large trees, garden rooms, water features and pool with automated cover. Well positioned for access to private schools.