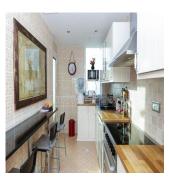

## USD 1100000.00

1460 qft

Zimmer

2 Schlafzimmer 2 Badezimmer

♦ 2 qft

2 Autostellplätze

Grundstücksfläche

Beautifully upgraded 2 bedroom apartments for sale in Dubai with stunning golf course views from the balcony. This property has been nicely upgraded with wooden flooring throughout. The kitchen has been modified with a very modern design and look and extended to allow a functional breakfast area. This is a must see property to appreciate the extra works the owner has added, to give a real homely feel to the apartment. The apartment is currently rented but could be vacant in June. For an investor rent of 80k + can be achieved.