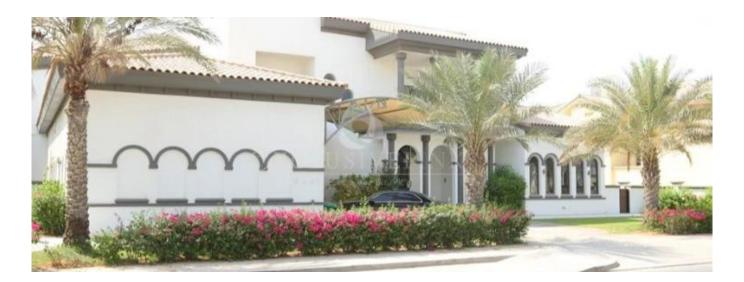

Henry Wiltshire International is pleased to present this exclusive luxury villa for sale on Palm Jumeirah. This property is located halfway up the K frond on this iconic development and offers outstanding views of the Dubai Marina Skyline across the vast sea. This Signature Villa sits on a plot size of 13,400 sqft and is the most popular style due to its fantastic open layout and has been well maintained throughout. The villa is arranged over two floors and boasts five bedrooms finished with beautiful interiors, high ceilings and large windows that fill the home with natural light. The ground floor comprises a large modern kitchen and two separate dining areas along with a study overlooking the beautifully landscaped garden & swimming pool. There is a guest bedroom & ensuite with its own side entrance. The master bedroom is located on the first floor with a large balcony and their own en-suites along with the remaining three bedrooms.