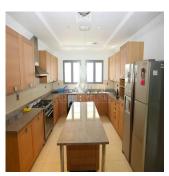

Henry Wiltshire International is pleased to present this exclusive luxury villa for sale on Palm Jumeirah. This property is located halfway up the K frond on this iconic development and offers outstanding views of the Dubai Marina Skyline across the vast sea. This Signature Villa sits on a plot size of 13,400 sqft and is the most popular style due to its fantastic open layout and has been well maintained throughout. The villa is arranged over two floors and boasts five bedrooms finished with beautiful interiors, high ceilings and large windows that fill the home with natural light. The ground floor comprises a large modern kitchen and two separate dining areas along with a study overlooking the beautifully landscaped garden & swimming pool. There is a guest bedroom & ensuite with its own side entrance. The master bedroom is located on the first floor with a large balcony and their own en-suites along with the remaining three bedrooms.