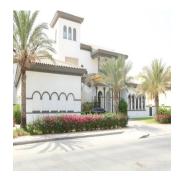

Henry Wiltshire International is pleased to present this exclusive luxury villa for sale on Palm Jumeirah. This property is located halfway up the K frond on this iconic development and offers outstanding views of the Dubai Marina Skyline across the vast sea. This Signature Villa sits on a plot size of 13,400 sqft and is the most popular style due to its fantastic open layout and has been well maintained throughout. The villa is arranged over two floors and boasts five bedrooms finished with beautiful interiors, high ceilings and large windows that fill the home with natural light. The ground floor comprises a large modern kitchen and two separate dining areas along with a study overlooking the beautifully landscaped garden & swimming pool. There is a guest bedroom & ensuite with its own side entrance. The master bedroom is located on the first floor with a large balcony and their own en-suites along with the remaining three bedrooms.