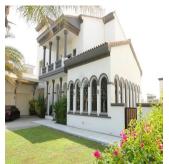

Henry Wiltshire International is pleased to present this exclusive luxury villa for sale on Palm Jumeirah. This property is located halfway up the K frond on this iconic development and offers outstanding views of the Dubai Marina Skyline across the vast sea. This Signature Villa sits on a plot size of 13,400 sqft and is the most popular style due to its fantastic open layout and has been well maintained throughout. The villa is arranged over two floors and boasts five bedrooms finished with beautiful interiors, high ceilings and large windows that fill the home with natural light. The ground floor comprises a large modern kitchen and two separate dining areas along with a study overlooking the beautifully landscaped garden & swimming pool. There is a guest bedroom & ensuite with its own side entrance. The master bedroom is located on the first floor with a large balcony and their own en-suites along with the remaining three bedrooms.