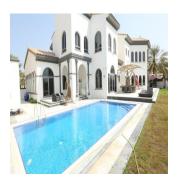

Henry Wiltshire International is pleased to present this exclusive luxury villa for sale on Palm Jumeirah. This property is located halfway up the K frond on this iconic development and offers outstanding views of the Dubai Marina Skyline across the vast sea. This Signature Villa sits on a plot size of 13,400 sqft and is the most popular style due to its fantastic open layout and has been well maintained throughout. The villa is arranged over two floors and boasts five bedrooms finished with beautiful interiors, high ceilings and large windows that fill the home with natural light. The ground floor comprises a large modern kitchen and two separate dining areas along with a study overlooking the beautifully landscaped garden & swimming pool. There is a guest bedroom & ensuite with its own side entrance. The master bedroom is located on the first floor with a large balcony and their own en-suites along with the remaining three bedrooms.