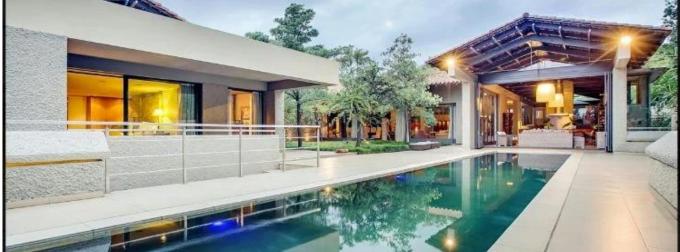

## Property export

An exceptional executive family residence Soar to the heights of elegantly refined living in this jaw-dropping masterpiece in Morningside's most prestigious Estate. Every detail of this stunning four bedroom, 6 bathroom residence, which sprawls over an expansive three levels, has been designed for those who command only the very best, delivering an exclusive lifestyle both inside and out. Each of the four bedrooms are lavish, beautifully appointed and have their own features. the master bedroom is a graceful retreat with a sumptuous ensuite boasting a free-standing bath, indoor double shower as well as private outdoor shower. Gorgeous walk in closet area, lounge and study area with gas fireplace all opening onto private garden. The grand proportions continue to the expansive open-plan living and dining space from where a wall of glass doors open onto a landscaped garden, deck and pool. The informal lounge leads further to an indoor entertainment area with gas braai and extractor, dining and lounge with wood fireplace below high ceilings and exposed steel beams all opening onto a glistening swimming pool Superbly appointed for fine dining and spectacular hosting, the gourmet kitchen is fitted with premium appliances, ceasar stone tops, and high ceilings which leads into the scullery, walk in pantry and cold room. The home also offers a study and studio. The entertainment credentials flow further through to the dedicated private home theatre, a generously proportioned wine cellar and a gym with outside access to let in the fresh air and sunlight. The automatic irrigation system takes all the hassle out of ensuring the landscaped gardens and plant beds are continually nourished. The 3 car garage and separate single 4th garage completes this magnificent home set in one of Morningsides most desirable locales.