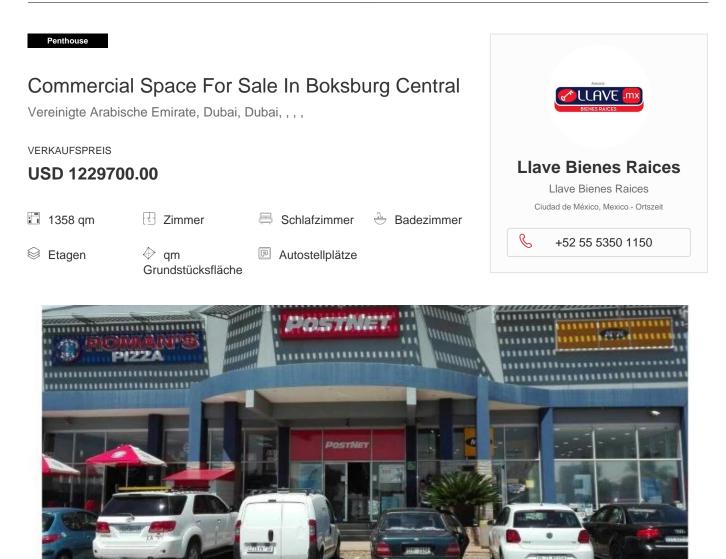

Typ: Büro

RARE AND FANTASTIC RETAIL / COMMERCIAL INVESTMENT OPPORTUNITY WITH AN EXCELLENT ROI The Best Retail / Commercial Investment Opportunity On The East Rand. 1,358 Square Meters Of Retail / Commercial Space. Excellent Location On The Extremely Busy Rietfontein Road. Within Three Hundred (300) Meters Of The East Rand Mall. Adjacent To A Newly Developing Mall, Which Will Increase The Existing Foot Traffic, Visibility, And Exposure. Centre Is Fully Tenanted By National Anchors Until 2020, With An Annual Escalation Of Nine(9%). AAA Quality Building, With Magnificent Finishes, Services, And Up To Date Maintenance. Excellent Investment Opportunity With A Very Realistic Return On Investment (ROI) Of Approximately 12%. For A Comprehensive Information Pack Contact Me Today - Don't Delay. VIEW STRICTLY BY APPOINTMENT !!!

Verf?gbar Von: 13.05.2019

Etage: 4 Etagen: 4 Baujahr: 2017 Pkw-Stellpl?tze: 4 Baujahr: 2017

Boksburg Central, Boksburg Boksburg falls under the Ekurhuleni Metropolitan Municipality, the local government of Ekurhuleni encompasses the surrounding towns of Benoni, Springs, Germiston, Brakpan, Alberton, Kempton Park and Bedfordview to mention a few. Boksburg was originally laid out in 1887 and served the surrounding gold mining operations but it quickly flourished into one of the commercial hubs of the East Rand.