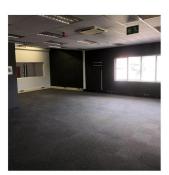

## Prime Aaa-Grade Warehouse For Sale In Linbro Park

, , 2090,

Schlafzimmer

Badezimmer

Autostellplätze

Grundstücksfläche

PRIME AAA WAREHOUSE AND OFFICES IN LINBRO PARK Linbro Park with close access to the North and East and South just of the N3 This unit is in the sort after Security Park with many additional operational advantages ideal for logistics and warehousing operations. Warehouse size 3827 sqm Total office size of 1962 sqm The unit has offices with separate receptions if required. The two office units are located in front and back of the warehouse. AAA building with extras: Fully integrated sprinkler system State of the art alarm system Bio Metric control access points 15m to the eaves Natural light panels in the warehouse Controlled air conditioning throughout the building Separate guard house and access control Basement parking and other parking Separate work shop for struck Super link turning available 6 receiving bays Dock levelers Two safes Boardrooms Two kitchens Wheel chair access