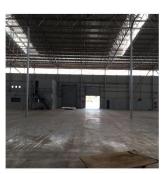

## Prime Warehouse For Sale In Linbro Park

Südafrika, Westkap, Mossel Bay, , , 2090,

 Schlafzimmer

Badezimmer

Autostellplätze

Grundstücksfläche

LINBRO PARK PROPERTY FOR SALE - PRIME POSITION WITH FREEWAY EXPOSURE Prime 'AAA' Grade property located within Linbro Business Park with excellent exposure onto the N3 Freeway. This property offers the ultimate corporate image and is an exclusive opportunity. Warehouse features excellent height. Natural light, 4 large roller shutter doors with on grade access and dock levellers. Upmarket offices with showroom/basement. Available immediately. Option to lease also. Warehouse: app 6 000 sqm Offices/showroom: 2 760 sqm