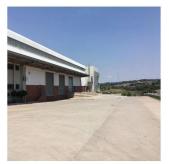

## Prime Warehouse For Sale In Linbro Park

Südafrika, Westkap, Mossel Bay, , , 2090,

 Schlafzimmer

Badezimmer

Autostellplätze

Grundstücksfläche

LINBRO PARK PROPERTY FOR SALE - PRIME POSITION WITH FREEWAY EXPOSURE Prime 'AAA' Grade property located within Linbro Business Park with excellent exposure onto the N3 Freeway. This property offers the ultimate corporate image and is an exclusive opportunity. Warehouse features excellent height. Natural light, 4 large roller shutter doors with on grade access and dock levellers. Upmarket offices with showroom/basement. Available immediately. Option to lease also. Warehouse: app 6 000 sqm Offices/showroom: 2 760 sqm