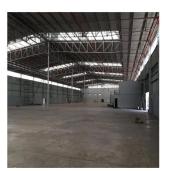

## Prime Warehouse For Sale In Linbro Park

Südafrika, Westkap, Mossel Bay, , , 2090,

 Schlafzimmer

Badezimmer

Autostellplätze

Grundstücksfläche

LINBRO PARK PROPERTY FOR SALE - PRIME POSITION WITH FREEWAY EXPOSURE Prime 'AAA' Grade property located within Linbro Business Park with excellent exposure onto the N3 Freeway. This property offers the ultimate corporate image and is an exclusive opportunity. Warehouse features excellent height. Natural light, 4 large roller shutter doors with on grade access and dock levellers. Upmarket offices with showroom/basement. Available immediately. Option to lease also. Warehouse: app 6 000 sqm Offices/showroom: 2 760 sqm