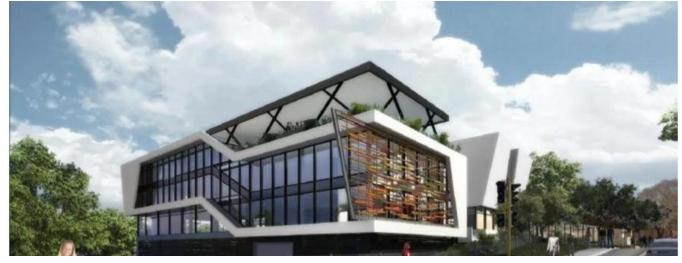

## Property export

This prestigious state of the-art office building is very prominently located on two of the major arterial roads in the Bryanston commercial node. Google, Microsoft, Samsung, Ferrari and Jindal seem to be leading the move of big international corporates into Bryanston. This movement is probably because the Bryanston node currently has all the lifestyle (restaurants, markets, gymnasiums etc) and shopping centre facilities to support an upmarket office node. In addition, Bryanston offers quicker access to the N1 highway system and does not suffer from the extreme congestion currently being experienced in the Sandton Central Business District. The building has 3 351 m2 of premium grade office accommodation with high quality specifications and finishes, state-of-the-art facilities and excellent accessibility. As a top quality modern office building it is a pace setter in establishing premium grade rental levels in Bryanston and combines the latest building services with ample parking at a superb location. The 3 351 m2 of building consists of a central core with two rectangular floor plates on either side. So simple and space efficient is the layout that effectively this facility could house a business normally requiring up to 4000 m2 of floor space. In addition to the office space there is also 971 m2 of supplementary space comprising balconies and storage areas. Ample parking (157 bays) is provided mainly by way of two levels of basement parking to give a parking ratio of 5.2 bays per 100 m2. Extras: Ground floor balcony of 401m2 and two roof top covered entertainers balconies totaling 546m2. Stores 23m2