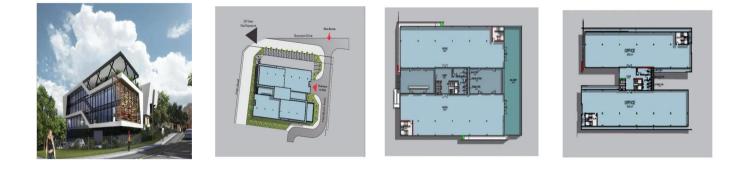

## Property export

This prestigious state of the-art office building is very prominently located on two of the major arterial roads in the Bryanston commercial node. Google, Microsoft, Samsung, Ferrari and Jindal seem to be leading the move of big international corporates into Bryanston. This movement is probably because the Bryanston node currently has all the lifestyle (restaurants, markets, gymnasiums etc) and shopping centre facilities to support an upmarket office node. In addition, Bryanston offers quicker access to the N1 highway system and does not suffer from the extreme congestion currently being experienced in the Sandton Central Business District. The building has 3 351 m2 of premium grade office accommodation with high quality specifications and finishes, state-of-the-art facilities and excellent accessibility. As a top quality modern office building it is a pace setter in establishing premium grade rental levels in Bryanston and combines the latest building services with ample parking at a superb location. The 3 351 m2 of building consists of a central core with two rectangular floor plates on either side. So simple and space efficient is the layout that effectively this facility could house a business normally requiring up to 4000 m2 of floor space. In addition to the office space there is also 971 m2 of supplementary space comprising balconies and storage areas. Ample parking (157 bays) is provided mainly by way of two levels of basement parking to give a parking ratio of 5.2 bays per 100 m2. Extras: Ground floor balcony of 401m2 and two roof top covered entertainers balconies totaling 546m2. Stores 23m2