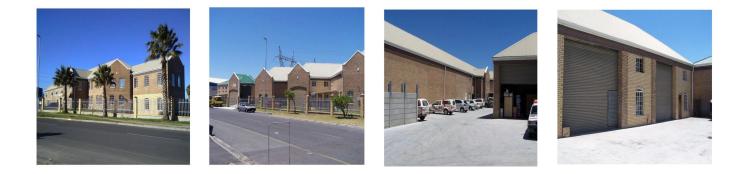

Typ: Büro

A PRIME INDUSTRIAL COMPLEX FOR SALE IN MONTAGUE GARDENS A prime commercial and industrial business park for sale in Montague Gardens. The park is ideally situated in Station road facing directly onto Bosmansdam road with excellent exposure and easy access. The property has great highway access onto the N1 and N7. The total Erf of 5400sqm includes 6 X 100sqm mini industrial units, a 1375sqm double storey office building, 1200sqm of yard as well as 40 parking bays. There is an opportunity of 2768sqm of footprint to develop with a bulk factor of 1.5 giving a potential total of 4172sqm.