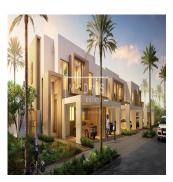

## EUR 2612888.00

2650 qft

Zimmer

4 Schlafzimmer 4 Badezimmer

4 Autostellplätze

Grundstücksfläche

Typ: Büro

Total Area: 2650 sqft Plot: 2,960 sqft One of the most sought-after neighbourhoods in Dubai, Al Reem spans an impressive 208 acres with lakefront views. An integral part of Arabian Ranches, this desert-themed masterplanned development is an exceptional residential choice for the discerning customers who value the finer things in life. Al Reem's villas draw inspiration from traditional Arab and Spanish architecture and include a variety of detached, two-storey, single-family residences ranging in size from 1,690 to 3,060 sq ft, with three, four and five bedrooms.