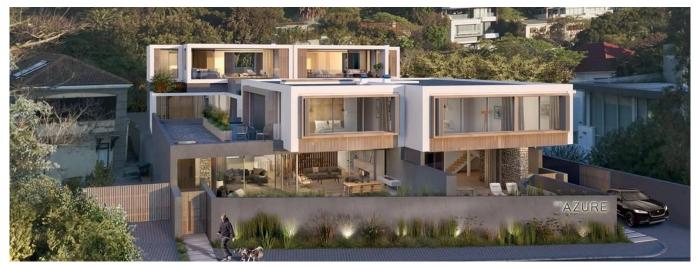

## The Azure

, , 8005,

🗓 qm

Schlafzimmer

⊕ Badezimmer

Autostellplätze

Grundstücksfläche

The four residences are works of contemporary architecture, integrated into their surroundings through the use of natural materials and simple primal forms. As homes in one of the country's prime seaside locations, they are designed to combine simplicity and sophistication, relaxation and urbanity. With a strong flow between the inside and outside, the homes are connected to magnificent views on all sides. At the heart of each building is a green space – either a water-wise garden or courtyard – that continues nature's presence into the interior of each residence.

Verf?gbar Von: 02.05.2019

Etage: 4 Etagen: 4 Baujahr: 2017 Pkw-Stellpl?tze: 4 Baujahr: 2017 Typ: Büro

Nestled between Lion's Head, The Twelve Apostles and Camps Bay Beach, The Azure offers a sophisticated and relaxed lifestyle with contemporary yet timeless design. Four landmark residences in the heart of Camps Bay Village, just 150m from the beach.