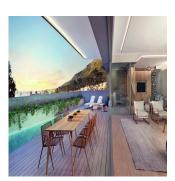

## The Azure

, , 8005,

🗓 qm

Schlafzimmer

⊕ Badezimmer

Autostellplätze

Grundstücksfläche

The four residences are works of contemporary architecture, integrated into their surroundings through the use of natural materials and simple primal forms. As homes in one of the country's prime seaside locations, they are designed to combine simplicity and sophistication, relaxation and urbanity. With a strong flow between the inside and outside, the homes are connected to magnificent views on all sides. At the heart of each building is a green space – either a water-wise garden or courtyard – that continues nature's presence into the interior of each residence.

Verf?gbar Von: 02.05.2019

Etage: 4 Etagen: 4 Baujahr: 2017 Pkw-Stellpl?tze: 4 Baujahr: 2017 Typ: Büro

Nestled between Lion's Head, The Twelve Apostles and Camps Bay Beach, The Azure offers a sophisticated and relaxed lifestyle with contemporary yet timeless design. Four landmark residences in the heart of Camps Bay Village, just 150m from the beach.