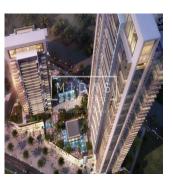

## USD 2520888.00

1860 qft ∃ Zimmer

🗐 1 Schlafzimmer 는 1 Badezimmer

1 Autostellplätze

Beautiful 1 Bedroom Apartment In Boulevard Crescent, Downtown Dubai. Twin tower development featuring 307 apartments. BLVD Crescent comprises two towers of 39 and 21 storeys. One to three bedroom apartments \* Amenities include a landscaped podium offering an infinity pool and gym. Estimated Completion - Jan 2019 BLVD Crescent is a brand-new residential development within Downtown Dubai, billed as 'The Centre of Now. The 500-acre community, today the world's most visited lifestyle and shopping destination, is an urban masterpiece.

Verf?gbar Von: 01.01.1970

Etage: 4 Etagen: 4 Baujahr: 2017 Pkw-Stellpl?tze: 4 Baujahr: 2017 Typ: Büro

BLVD Crescent is located halfway down Sheikh Mohammed bin Rashid Boulevard, across from the The Opera District. Downtown Dubai hosts a wide range of festivities year-round including the Downtown Dubai New Year's Eve Gala, the Dubai Festival of Lights, Emirates Classic Car Festival and The Parade – Downtown Dubai, UAE National Day.