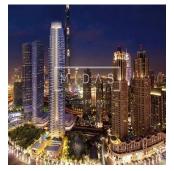

## USD 2520888.00

1860 qft ∃ Zimmer

🗐 1 Schlafzimmer 는 1 Badezimmer

1 Autostellplätze

Beautiful 1 Bedroom Apartment In Boulevard Crescent, Downtown Dubai. Twin tower development featuring 307 apartments. BLVD Crescent comprises two towers of 39 and 21 storeys. One to three bedroom apartments \* Amenities include a landscaped podium offering an infinity pool and gym. Estimated Completion - Jan 2019 BLVD Crescent is a brand-new residential development within Downtown Dubai, billed as 'The Centre of Now. The 500-acre community, today the world's most visited lifestyle and shopping destination, is an urban masterpiece.

Verf?gbar Von: 01.01.1970

Etage: 4 Etagen: 4 Baujahr: 2017 Pkw-Stellpl?tze: 4 Baujahr: 2017 Typ: Büro

BLVD Crescent is located halfway down Sheikh Mohammed bin Rashid Boulevard, across from the The Opera District. Downtown Dubai hosts a wide range of festivities year-round including the Downtown Dubai New Year's Eve Gala, the Dubai Festival of Lights, Emirates Classic Car Festival and The Parade – Downtown Dubai, UAE National Day.