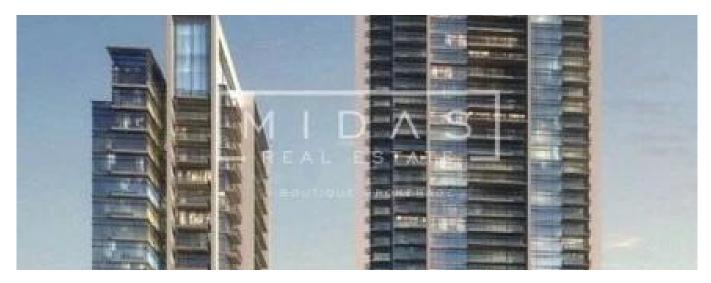

## USD 2520888.00

1860 qft ∃ Zimmer

🗐 1 Schlafzimmer 는 1 Badezimmer

1 Autostellplätze

Beautiful 1 Bedroom Apartment In Boulevard Crescent, Downtown Dubai. Twin tower development featuring 307 apartments. BLVD Crescent comprises two towers of 39 and 21 storeys. One to three bedroom apartments \* Amenities include a landscaped podium offering an infinity pool and gym. Estimated Completion - Jan 2019 BLVD Crescent is a brand-new residential development within Downtown Dubai, billed as 'The Centre of Now. The 500-acre community, today the world's most visited lifestyle and shopping destination, is an urban masterpiece.

Verf?gbar Von: 01.01.1970

Etage: 4 Etagen: 4 Baujahr: 2017 Pkw-Stellpl?tze: 4 Baujahr: 2017 Typ: Büro

BLVD Crescent is located halfway down Sheikh Mohammed bin Rashid Boulevard, across from the The Opera District. Downtown Dubai hosts a wide range of festivities year-round including the Downtown Dubai New Year's Eve Gala, the Dubai Festival of Lights, Emirates Classic Car Festival and The Parade – Downtown Dubai, UAE National Day.