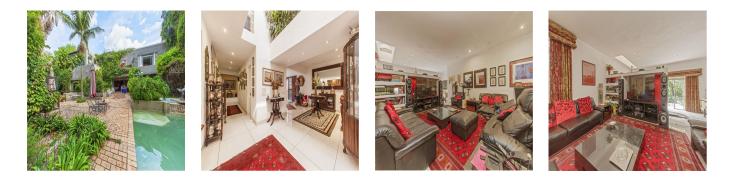

## Property export

When you walk through the front door, you'll be welcomed by utter splendor as you enter a large entrance hall with a fountain to greet you and your visitors. Before entering the magnificent, generously proportioned lounge (which leads out through open glass doors onto a covered patio with built-in braai and pizza oven, overlooking a stunning garden and pool), you will pass through a large atrium in the center of the home, planted with exotic plants reaching up to the second floor and almost touching the beautiful, domed skylight which floods this part of the home with spark! A separate dining area on the other side of the atrium has glass doors that open into a tiny courtyard with a Koi pond. A lovely-sized family room leads to a jacuzzi and a separate bathroom with a steam room and shower in this portion of the house.

The kitchen is spacious and classically designed, with plenty of cabinetry and marble countertops. A huge scullery off the kitchen gives plenty of room for all your gadgets.

There are four bedrooms on the second floor. The main bedroom is luxurious, complete with a balcony, walk-in closets, and a big en-suite bathroom. The remaining three bedrooms are spacious, with two of them being en-suite with walk-in closets and private balconies. The fourth bedroom, which has its own bathroom, is located off the billiard room and bar area.