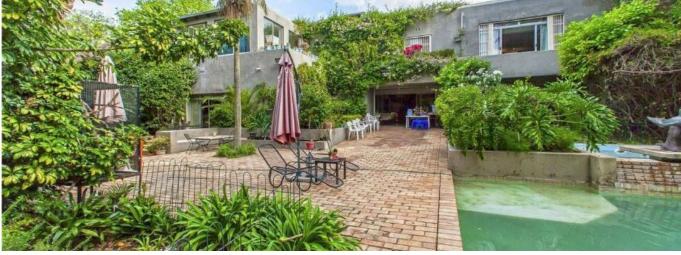

## Property export

When you walk through the front door, you'll be welcomed by utter splendor as you enter a large entrance hall with a fountain to greet you and your visitors. Before entering the magnificent, generously proportioned lounge (which leads out through open glass doors onto a covered patio with built-in braai and pizza oven, overlooking a stunning garden and pool), you will pass through a large atrium in the center of the home, planted with exotic plants reaching up to the second floor and almost touching the beautiful, domed skylight which floods this part of the home with spark! A separate dining area on the other side of the atrium has glass doors that open into a tiny courtyard with a Koi pond. A lovely-sized family room leads to a jacuzzi and a separate bathroom with a steam room and shower in this portion of the house.

- Great position in Illovo
- Quiet road
- Safe & secure
- Established garden
- North facing
- Skylights
- Large rooms throughout
- Water feature
- Koi pond
- Pool
- Double garage
- 3 Staff accommodations
- 900 square metres under roof
- Built-in braai & pizza oven.