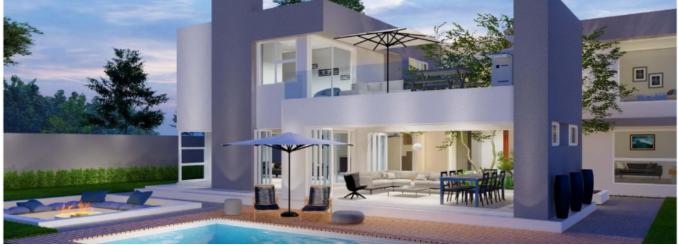

3 Cluster Bespoke Green Developments in the heart of Birdhaven. Inclusive of Solar inverter system & Borehole water filtration System Stand size of 971sqm

Underroof coverage from 360sqm upwards

Exquisitely designed, Modern, Open-plan, Double Volume

Creating an abundance of natural light throughout the home

Family Living in a Secure Environment at Its Very Best

Changes to the design permitted to ensure you get exactly what you want

Main Area: Double volume entrance Open Plan: Kitchen Dining room Family/TV Room Formal Lounge Study / Guest 5th Bedroom Guest Bathroom Enclosed entertainment area with stacker doors and built-in braai

Options: Pool with wooden decking Pizza oven Boma Firepit Double garage Off street parking

Upper Level: 3 Bedrooms en-suite Built-in cupboards, main with walk-in dressing room Pyjama Lounge Study Staff Accommodation is linked to the upper level via a double door for a 4th bedroom en-suite. Also, it has its own separate staircase with a private entrance for staff.