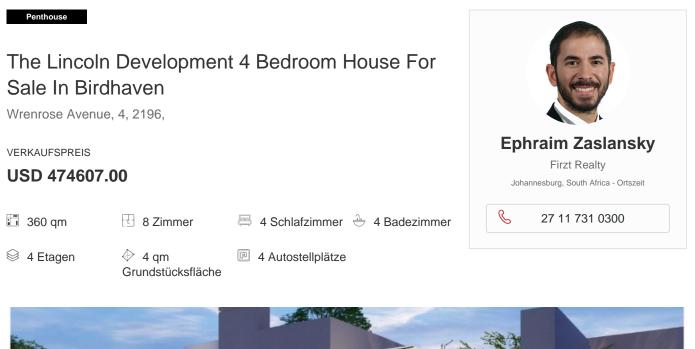

3 Cluster Bespoke Green Developments in the heart of Birdhaven. Inclusive of Solar inverter system & Borehole water filtration System Stand size of 971sqm

Underroof coverage from 360sqm upwards

Exquisitely designed, Modern, Open-plan, Double Volume