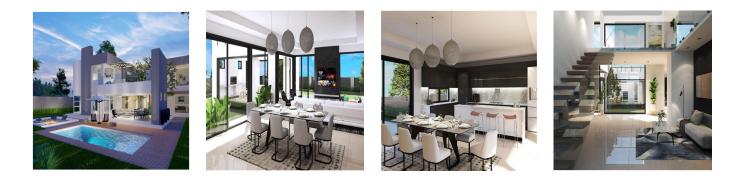

Creating an abundance of natural light throughout the home

Family Living in a Secure Environment at Its Very Best

Changes to the design permitted to ensure you get exactly what you want

Main Area: Double volume entrance Open Plan: Kitchen Dining room Family/TV Room Formal Lounge Study / Guest 5th Bedroom Guest Bathroom Enclosed entertainment area with stacker doors and built-in braai

Options: Pool with wooden decking Pizza oven Boma Firepit Double garage Off street parking

Upper Level: 3 Bedrooms en-suite Built-in cupboards, main with walk-in dressing room Pyjama Lounge Study Staff Accommodation is linked to the upper level via a double door for a 4th bedroom en-suite. Also, it has its own separate staircase with a private entrance for staff.

Option: wood decking for the balcony above the entertainment area. Lower-Level Option Cinema room and / or a wine cellar

Features: Alarm system with internal & external beams Electric Fence for the complex CCTV x 3 with Off-site monitoring by CAP Bosch Appliances