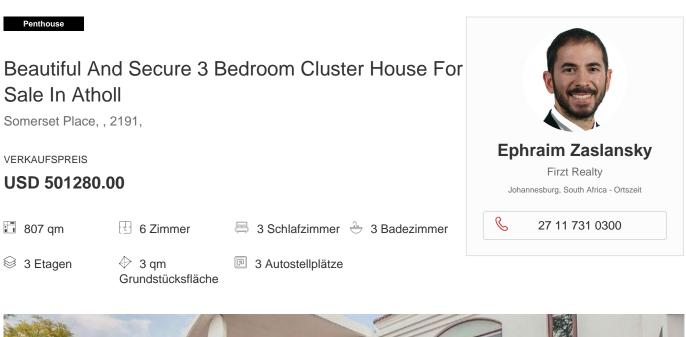

This house is stunning. Floor Size 807sqm Land Size 975sqm Levies +- R4500 per month Enter into a double-volume entrance with a downstairs guest loo. Doors lead from the double garage into the house. Upstairs leads to the formal carpeted lounge with a gas fireplace. Spacious indoor/outdoor patio with secure shutter doors, gas braai and a built-in Weber braai. The patio overlooks the pool and garden area with doors leading to a private park. Formal dining room with beautiful light fitting and skylight. TV lounge with doors leading to garden. Built-in bar with feature glass cabinets and sink. A spiral staircase leads downstairs to a wine cellar plus a billiards/storeroom overlooking a small patio with a koi pond. Spacious kitchen with gas & electric hob, double oven, central island with prep bowl. Separate scullery and back staircase leading to the driveway. Main bedroom with private lounge/study with gas fireplace, a beautifully appointed bedroom with doors leading out to the garden. Separate shower, spa bath, double vanity, heated towel rail, separate loo and bidet, walk-in dressing room. 2nd Bedroom, carpeted, ceiling fan, separate en-suite shower with separate loo and doors leading to garden. 3rd Bedroom, carpeted, aircon and ceiling fan with an en-suite bathroom with bath, loo and basin. Staff accommodation includes a bedroom with an en-suite bathroom with bath, loo and basin. Separate laundry. Features: Black pool Water features Skylights Fireplaces Piped music 24 HR guards 14Kva inverter with 5 batteries Direct Access to the complex large common area with a fish pond 16 Units in Complex 4 Garages **RENT-TO-BUY OPTION** Verf?gbar Von: 30.11.2023