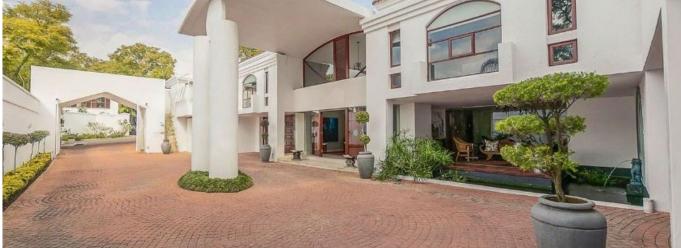

This house is stunning. Floor Size 807sqm Land Size 975sqm Levies +- R4500 per month Enter into a double-volume entrance with a downstairs guest loo. Doors lead from the double garage into the house. Upstairs leads to the formal carpeted lounge with a gas fireplace. Spacious indoor/outdoor patio with secure shutter doors, gas braai and a built-in Weber braai. The patio overlooks the pool and garden area with doors leading to a private park. Formal dining room with beautiful light fitting and skylight. TV lounge with doors leading to garden. Built-in bar with feature glass cabinets and sink. A spiral staircase leads downstairs to a wine cellar plus a billiards/storeroom overlooking a small patio with a koi pond. Spacious kitchen with gas & electric hob, double oven, central island with prep bowl. Separate scullery and back staircase leading to the driveway. Main bedroom with private lounge/study with gas fireplace, a beautifully appointed bedroom with doors leading out to the garden. Separate shower, spa bath, double vanity, heated towel rail, separate loo and bidet, walk-in dressing room. 2nd Bedroom, carpeted, ceiling fan, separate en-suite shower with separate loo and doors leading to garden. 3rd Bedroom, carpeted, aircon and ceiling fan with an en-suite bathroom with bath, loo and basin. Staff accommodation includes a bedroom with an en-suite bathroom with bath, loo and basin. Separate laundry. Features: Black pool Water features Skylights Fireplaces Piped music 24 HR guards 14Kva inverter with 5 batteries Direct Access to the complex large common area with a fish pond 16 Units in Complex 4 Garages **RENT-TO-BUY OPTION** Verf?gbar Von: 30.11.2023