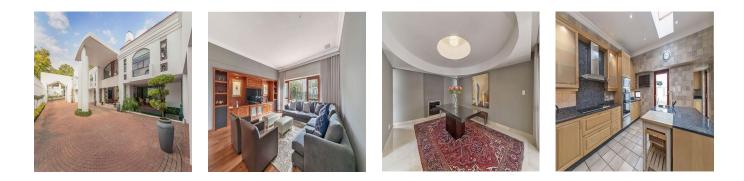

This house is stunning. Floor Size 807sqm Land Size 975sqm Levies +- R4500 per month Enter into a double-volume entrance with a downstairs guest loo. Doors lead from the double garage into the house. Upstairs leads to the formal carpeted lounge with a gas fireplace. Spacious indoor/outdoor patio with secure shutter doors, gas braai and a built-in Weber braai. The patio overlooks the pool and garden area with doors leading to a private park. Formal dining room with beautiful light fitting and skylight. TV lounge with doors leading to garden. Built-in bar with feature glass cabinets and sink. A spiral staircase leads downstairs to a wine cellar plus a billiards/storeroom overlooking a small patio with a koi pond. Spacious kitchen with gas & electric hob, double oven, central island with prep bowl. Separate scullery and back staircase leading to the driveway. Main bedroom with private lounge/study with gas fireplace, a beautifully appointed bedroom with doors leading out to the garden. Separate shower, spa bath, double vanity, heated towel rail, separate loo and bidet, walk-in dressing room. 2nd Bedroom, carpeted, ceiling fan, separate en-suite shower with separate loo and doors leading to garden. 3rd Bedroom, carpeted, aircon and ceiling fan with an en-suite bathroom with bath, loo and basin. Staff accommodation includes a bedroom with an en-suite bathroom with bath, loo and basin. Separate laundry. Features: Black pool Water features Skylights Fireplaces Piped music 24 HR guards 14Kva inverter with 5 batteries Direct Access to the complex large common area with a fish pond 16 Units in Complex 4 Garages **RENT-TO-BUY OPTION** Verf?gbar Von: 30.11.2023