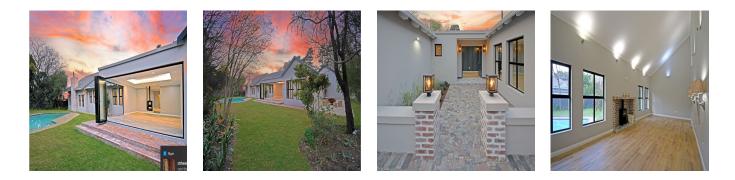

## Property export

Just completed! New young and trendy modern home and cottage, set in a quiet street of 24-hour Bryanston East enclosure. R8 750 000

Set in a quiet street of a super secure enclosure of Bryanston East, this brand new and ready-to-move-in home with quality finishes, high ceilings and a great flow offers spacious receptions that open outdoors to a magnificent garden and swimming pool.

The open plan design features a fireplace and easy access to the gourmet designer kitchen with ample light, workspace, cupboards, pantry and mudroom.

Light and sunny, north-facing bedrooms include the luxury main suite with a fireplace and a tropical outside shower, guest cloakroom, double garage, outside cloakroom, staff suite, outside laundry, separate work-from-home facility, gym or cottage with open-plan lounge and kitchen, patio and bedroom suite.

Under roof size: 610 sqm

Erf size: 2012

Rates R3 146

- Features:
- Great flow
- Open-plan with feature fireplace
- Brand new with quality finishes
- Ready to move in
- Light and sunny
- North facing
- Private
- Magnificent garden with a large sparkling pool
- Backup water
- Super secure
- Quiet street
- Spacious and high ceilings