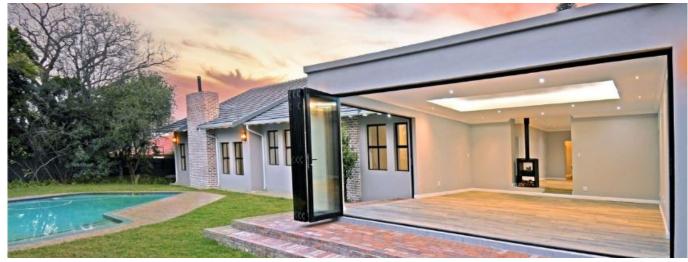

## Property export

Just completed! New young and trendy modern home and cottage, set in a quiet street of 24-hour Bryanston East enclosure. R8 750 000

Set in a quiet street of a super secure enclosure of Bryanston East, this brand new and ready-to-move-in home with quality finishes, high ceilings and a great flow offers spacious receptions that open outdoors to a magnificent garden and swimming pool.

The open plan design features a fireplace and easy access to the gourmet designer kitchen with ample light, workspace, cupboards, pantry and mudroom.

Light and sunny, north-facing bedrooms include the luxury main suite with a fireplace and a tropical outside shower, guest cloakroom, double garage, outside cloakroom, staff suite, outside laundry, separate work-from-home facility, gym or cottage with open-plan lounge and kitchen, patio and bedroom suite.

Under roof size: 610 sqm

Erf size: 2012

Rates R3 146

- Features:
- Great flow
- Open-plan with feature fireplace
- Brand new with quality finishes
- Ready to move in
- Light and sunny
- North facing
- Private
- Magnificent garden with a large sparkling pool
- Backup water
- Super secure
- Quiet street
- Spacious and high ceilings