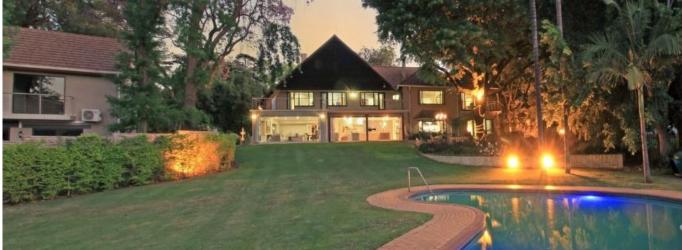

## Property export

Magnificent Spacious Home with a Penthouse Cottage featuring a lift and surrounded by a panoramic garden, set in a secure tranquil housing estate. Recently modernized, the contemporary design ensures easy living, and entertainment offering open-plan living at its best. Downstairs guest wing. Upstairs spacious bedrooms, plus a penthouse cottage, for a total of seven bedrooms. Open-plan kitchen with integrated appliances, plus a back kitchen. Patios overlook rolling lawns and a sparkling pool. Five garages, double staff accommodation. Close to St Stithians, Sandton Clinic and Bryanston Country Club. Features: Renovated and ready to move in Flexible options to make it your own. Quiet and tranquil Private Entertainers dream Rolling lawns Pool house equipped with sauna, steam room, guest cloakroom and gym Borehole Backup power (10% municipal, 90% solar) Solar hot water with gas booster Secure housing estate Great location, close to Bryanston Country Club, Sandton Clinic and St Stithians Accommodation: Main home with massive reception spaces and open-plan modern kitchen with integrated fridges, large island opening outdoors with ample seating areas under trees, awnings and the patio at the pool house. Spacious back kitchen, a must-have for serious entertainers. Cold room Scullery and laundry Downstairs guest suite Upstairs are 4 spacious bedrooms including a luxury main suite with a study or gym. Pool house with patio, cloakroom, sauna, and steam house Outdoor patio next to the water features Separate cottage with lift and open-plan upstairs and downstairs receptions and kitchen with open rafters and fans, engineered wooden floors, and a private opening rooftop terrace. Kitchen equipped with gas. Separate entrance to one en-suite bedroom via outside stairs Two bedrooms sharing a bathroom 5-vehicle garage and store room Access from the garage to either the main house or the lift leading to the upstairs cottage. Double staff suite with bathroom and full kitchen Back kitchen Walk-In fridge Scullery Laundry Super spacious reception Guest cloakroom Downstairs guest wing full bath and shower The main entrance with a wooden floor and a staircase leads to the upstairs accommodation. 2nd En-suite bedroom with full bathroom 3rd En-suite bedroom 4th Main en-suite suite opening to a balcony, and an adjacent study, private lounge or gym