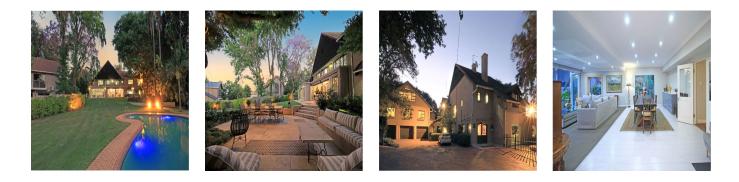

## Property export

Magnificent Spacious Home with a Penthouse Cottage featuring a lift and surrounded by a panoramic garden, set in a secure tranquil housing estate. Recently modernized, the contemporary design ensures easy living, and entertainment offering open-plan living at its best. Downstairs guest wing. Upstairs spacious bedrooms, plus a penthouse cottage, for a total of seven bedrooms. Open-plan kitchen with integrated appliances, plus a back kitchen. Patios overlook rolling lawns and a sparkling pool. Five garages, double staff accommodation. Close to St Stithians, Sandton Clinic and Bryanston Country Club. Features: Renovated and ready to move in Flexible options to make it your own. Quiet and tranquil Private Entertainers dream Rolling lawns Pool house equipped with sauna, steam room, guest cloakroom and gym Borehole Backup power (10% municipal, 90% solar) Solar hot water with gas booster Secure housing estate Great location, close to Bryanston Country Club, Sandton Clinic and St Stithians Accommodation: Main home with massive reception spaces and open-plan modern kitchen with integrated fridges, large island opening outdoors with ample seating areas under trees, awnings and the patio at the pool house. Spacious back kitchen, a must-have for serious entertainers. Cold room Scullery and laundry Downstairs guest suite Upstairs are 4 spacious bedrooms including a luxury main suite with a study or gym. Pool house with patio, cloakroom, sauna, and steam house Outdoor patio next to the water features Separate cottage with lift and open-plan upstairs and downstairs receptions and kitchen with open rafters and fans, engineered wooden floors, and a private opening rooftop terrace. Kitchen equipped with gas. Separate entrance to one en-suite bedroom via outside stairs Two bedrooms sharing a bathroom 5-vehicle garage and store room Access from the garage to either the main house or the lift leading to the upstairs cottage. Double staff suite with bathroom and full kitchen Back kitchen Walk-In fridge Scullery Laundry Super spacious reception Guest cloakroom Downstairs guest wing full bath and shower The main entrance with a wooden floor and a staircase leads to the upstairs accommodation. 2nd En-suite bedroom with full bathroom 3rd En-suite bedroom 4th Main en-suite suite opening to a balcony, and an adjacent study, private lounge or gym