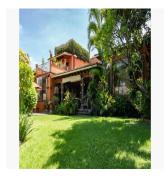

## USD 647800.00

12 Zimmer 634 gm

🚍 6 Schlafzimmer 👉 6 Badezimmer

♦ 6 am Grundstücksfläche 6 Autostellplätze

This wonderful Acapantzingo-style Villa is a luxurious adaptation of an Old Village atmosphere. A sala with fireplace, dining room, three bedrooms with ensuite baths, kitchen and guest bath are on the main level. A spacious terrace overlooking the beautifully landscaped garden and pool complete with bar, dining and sitting areas is ideal for entertaining. Upstairs is a large master suite and terrace with a spectacular garden view. Across the Pool is the recently built casita whose architecture blends perfectly with its surroundings. It is comprised of another 100 M2 airconditioned master suite with a boveda ceiling, bath, walk-in closet and cozy terrace with fireplace. The garden level has a family room with full bath and lovely french doors ringing the garden inside. In the motor court is ample parking and staff quarters. Most imported furnishings included 634 M2 construction, 1918 M2 land