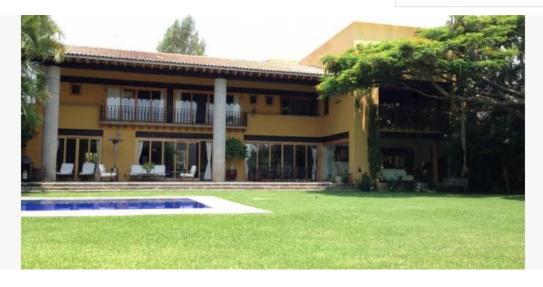

## Divina House For Sale

Ukraine, Kyiv, Kyiv, , , ,

1100 gm 10 Zimmer 🚍 4 Schlafzimmer 👉 6 Badezimmer

♦ 6 am Grundstücksfläche 6 Autostellplätze

The warmth of fine wood details and the coolness of high ceilings, picture windows, cantera and marble details accomplish the perfect balance in this exceptional family home. The parallel harmony continues throughout with ample social spaces for both children and adults, including formal and informal living and dining rooms, a game and media room alongside a built in bar and half bath, and for the ultimate in family living, casual sitting and eating areas off the state- of- the- art, chef's kitchen. This is complemented by a spacious double height terrace, a tranquil pool and jacuzzi, a play area and a wonderful garden. A deluxe master suite with adjoining multipurpose room, private terrace, double bathrooms and double walk in closets, as well as three additional bedrooms with baths, complete the second floor. The quality of lighting used throughout creates a unique ambiance at night, equaling every luxury which has been envisioned in this outstanding property. It is situated in an exclusive area of Vista Hermosa, in a double privada with the second having only four houses, achieving complete privacy and security. Land: 1554 m2 Construction: 734 m2