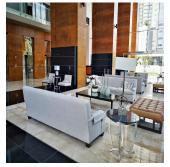

## USD 950000.00

 3 Schlafzimmer 3 Badezimmer

3 Autostellplätze

3 qmGrundstücksfläche

Javier Sierra
Ivan Sierra Inversiones
Panamá, Panama - Ortszeit

+507 236-8353

Ten Tower has an imposing design that includes a 20-meter high lobby with water mirrors and internal mezzanines with direct access to each parking level. Elegance is present in each of the 50 stories high and in each of its spacious apartment models. Panoramic views of the city, the causeway, the island of Taboga and the immensity of the Pacific Ocean. Just minutes from the city center and the Tocumen International Airport. Very close to the new Town Center Shopping Mall and Rey and 99 supermarkets. The apartment is excellently distributed, entrance hall, large living and dining room, den, studio with balcony, kitchen with island and breakfast area, family room. Excellent social area with all the amenities you need!