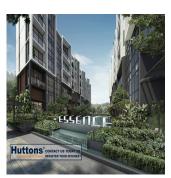

## The Essence

United Arab Emirates, Dubai, Dubai, Chong Kuo Rd, 1, 779830,

732 gft 
☐ 4 Zimmer 
☐ 2 Schlafzimmer 
☐ 2 Badezimmer

Grundstücksfläche

The Essence is essentially sandwiched between Lower Seletar Reservoir on the east and Seletar Reservoir on the west. With wide open spaces in every direction like the Central Catchment Natural Reserve, Sembawang Country Club, Lower Peirce Reservoir, it is no wonder that nature is the theme of this project. This development is situated between Thong Bee and Hung Kuo Road and it is in a private enclave of landed properties with no high-rise buildings. This Essence is a low density 2-block, 5-storey, 84-unit luxury condominium where each unit having its own car park. The design layout starts from one bedroom and one study (1B+S) from 538 sqft to three-bedroom premium at 1679 sqft.