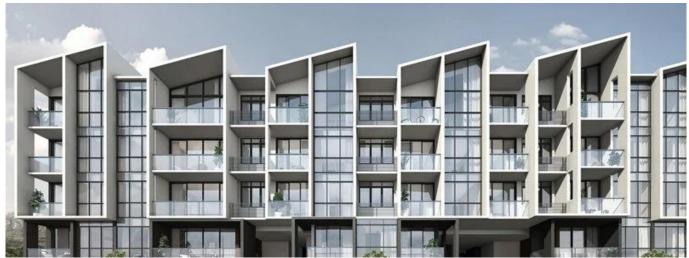

## The Essence

United Arab Emirates, Dubai, Dubai, Chong Kuo Rd, 1, 779830,

732 gft 
☐ 4 Zimmer 
☐ 2 Schlafzimmer 
☐ 2 Badezimmer

Grundstücksfläche

The Essence is essentially sandwiched between Lower Seletar Reservoir on the east and Seletar Reservoir on the west. With wide open spaces in every direction like the Central Catchment Natural Reserve, Sembawang Country Club, Lower Peirce Reservoir, it is no wonder that nature is the theme of this project. This development is situated between Thong Bee and Hung Kuo Road and it is in a private enclave of landed properties with no high-rise buildings. This Essence is a low density 2-block, 5-storey, 84-unit luxury condominium where each unit having its own car park. The design layout starts from one bedroom and one study (1B+S) from 538 sqft to three-bedroom premium at 1679 sqft.