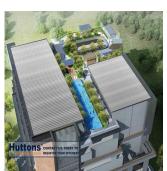

INSPACE is built around 5 uniquely designed unit layouts that work towards maximizing flexibility in your business set up. The space inside can easily configured to suit the needs of your business. INSPACE is a rare investment opportunity — a prime and centrally-located strata-titled freehold B1 space. Complete with recreational facilities and social amenities, it is a space designed to cater for the new wave of businesses. Its modern, timeless architecture captures the spaciousness that the 84 units provide. 24 New Industrial Road is set to be your next inspiring business address. Amenities 24 Hours Security BBQ (Area / Pavilion) Lap Pool Pavilion Pool Deck Spa Land Size: 1.431ac (0.579ha) Built-Up Size: 2,454sqft (228sqm) Completion Year: 2022