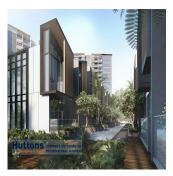

## New Luxury Residential Apartments In Affinity

Hong Kong, Hong Kong Island, Central, Serangoon North Ave 1, , 554336,

 🚐 4 Schlafzimmer ∸ 2 Badezimmer

2 qmGrundstücksfläche

2 Autostellplätze

A great living experience awaits at 10 - 64 Serangoon North Avenue 1, where a new luxury residential complex called Affinity at Serangoon is being built. This will be made up of 7 blocks of 14 storey apartments, 2 blocks of 3 storey strata landed houses and 1 block of 2 storey strata landed houses. This project is designed by DP Architects Pte Ltd and it is being developed by Oxley Serangoon Pte Ltd. The total site area of this project is 27,583 sq m and it is expected to be completed in 2024 (TOP). There will be 1052 units, with the smallest being a 1-bedroom apartment with an area of 474 sq ft and the largest a strata landed 5 bedroom apartment of 2357 sq ft. Listed below are some of the features that make Affinity so attractive. Completion Year: 2024