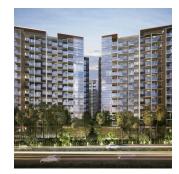

## New Luxury Residential Apartments In Affinity

Hong Kong, Hong Kong Island, Central, Serangoon North Ave 1, , 554336,

 🚐 4 Schlafzimmer ∸ 2 Badezimmer

2 qmGrundstücksfläche

2 Autostellplätze

A great living experience awaits at 10 - 64 Serangoon North Avenue 1, where a new luxury residential complex called Affinity at Serangoon is being built. This will be made up of 7 blocks of 14 storey apartments, 2 blocks of 3 storey strata landed houses and 1 block of 2 storey strata landed houses. This project is designed by DP Architects Pte Ltd and it is being developed by Oxley Serangoon Pte Ltd. The total site area of this project is 27,583 sq m and it is expected to be completed in 2024 (TOP). There will be 1052 units, with the smallest being a 1-bedroom apartment with an area of 474 sq ft and the largest a strata landed 5 bedroom apartment of 2357 sq ft. Listed below are some of the features that make Affinity so attractive. Completion Year: 2024