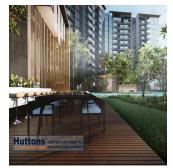

## New Luxury Residential Apartments In Affinity

Hong Kong, Hong Kong Island, Central, Serangoon North Ave 1, , 554336,

 🚐 4 Schlafzimmer ∸ 2 Badezimmer

2 qmGrundstücksfläche

2 Autostellplätze

A great living experience awaits at 10 - 64 Serangoon North Avenue 1, where a new luxury residential complex called Affinity at Serangoon is being built. This will be made up of 7 blocks of 14 storey apartments, 2 blocks of 3 storey strata landed houses and 1 block of 2 storey strata landed houses. This project is designed by DP Architects Pte Ltd and it is being developed by Oxley Serangoon Pte Ltd. The total site area of this project is 27,583 sq m and it is expected to be completed in 2024 (TOP). There will be 1052 units, with the smallest being a 1-bedroom apartment with an area of 474 sq ft and the largest a strata landed 5 bedroom apartment of 2357 sq ft. Listed below are some of the features that make Affinity so attractive. Completion Year: 2024