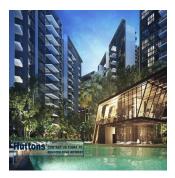

## New Luxury Residential Apartments In Affinity

Hong Kong, Hong Kong Island, Central, Serangoon North Ave 1, , 554336,

 🚐 4 Schlafzimmer ∸ 2 Badezimmer

2 qmGrundstücksfläche

2 Autostellplätze

A great living experience awaits at 10 - 64 Serangoon North Avenue 1, where a new luxury residential complex called Affinity at Serangoon is being built. This will be made up of 7 blocks of 14 storey apartments, 2 blocks of 3 storey strata landed houses and 1 block of 2 storey strata landed houses. This project is designed by DP Architects Pte Ltd and it is being developed by Oxley Serangoon Pte Ltd. The total site area of this project is 27,583 sq m and it is expected to be completed in 2024 (TOP). There will be 1052 units, with the smallest being a 1-bedroom apartment with an area of 474 sq ft and the largest a strata landed 5 bedroom apartment of 2357 sq ft. Listed below are some of the features that make Affinity so attractive. Completion Year: 2024