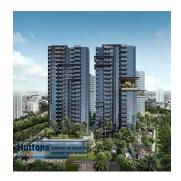

## Jadescape Luxury Apartments For Sale

Hong Kong, Hong Kong Island, Central, Shunfu Rd, , 570311,

Grundstücksfläche

Inspired by the edgy lifestyle of Singapore, a new residential complex called JadeScape is being developed at Shunfu Road in District 20. This project when completed will boast of fully furnished apartments tailored to the highest standard. The development is by the renowned Qingjian Realty. It will have seven residential blocks of 21 to 23 stories. The total size of the project is 36,985.70 sq m with a GFA of 103,559.96 sq m. There will be 1,206 luxury apartments ranging from a single bedroom to five bedroom apartments and two penthouses in each block. JadeScape will give its residents an opportunity to experience the serenity of nature without losing touch with modern city life. Some important features of this project are: Designed by the renowned award winning Architect Paul Noritaka Tange, Tange Associates. Located in the centre of the city with easy access to four MRT lines; Circle Line, North-South Line, Thomson East Coast Line and the proposed Cross Island line. A stone throw away from the MacRitchie Reservoir Park and Bishan-Ang Mo Kio Park. Cutting edge smart home features to provide residents with a secure and comfortable living experience. Wide range of options including 1,2,3,4,5 bedrooms or a penthouse In the close vicinity of several renowned schools. Great potential for rental yield thanks to its location and features. Completion Year: 2023 Address 2,4,6,8,10,12,16 Shunfu Road, Singapore 570311