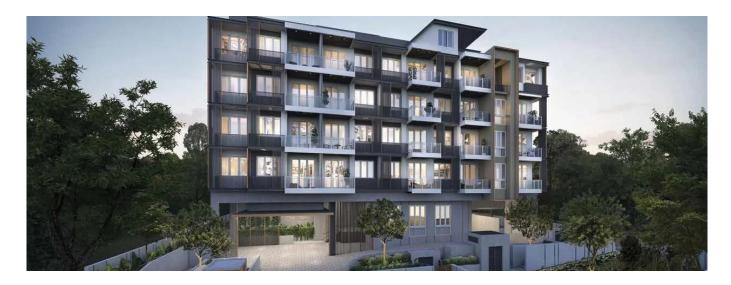

## Jervois Treasures

Hongkong, Hong Kong Island, The Peak, Jervois Rd, 31, 249080,

VERKAUFSPREIS

## USD 2100000.00

🛅 1130 qft 🖽 6 Zimmer 🚐 3 Schlafzimn

3 Schlafzimmer 3 Badezimmer

Jervois Treasures, a laudable collection of 36 luxury homes at Singapore's most reputable private residential enclave. Nestled in District 10 where addresses include prestigious Nassim, Tanglin, Ardmore and Chatsworth, to name a few, Jervois Treasures offers the thrill of urban excitement that goes hand-in-hand with nature's tranquillity. EXPECTED T.O.P: Mar 2022