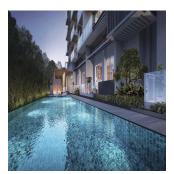

## Jervois Treasures

Hongkong, Hong Kong Island, The Peak, Jervois Rd, 31, 249080,

VERKAUFSPREIS

## USD 2100000.00

🛅 1130 qft 🖽 6 Zimmer 🚐 3 Schlafzimn

3 Schlafzimmer 3 Badezimmer

Jervois Treasures, a laudable collection of 36 luxury homes at Singapore's most reputable private residential enclave. Nestled in District 10 where addresses include prestigious Nassim, Tanglin, Ardmore and Chatsworth, to name a few, Jervois Treasures offers the thrill of urban excitement that goes hand-in-hand with nature's tranquillity. EXPECTED T.O.P: Mar 2022